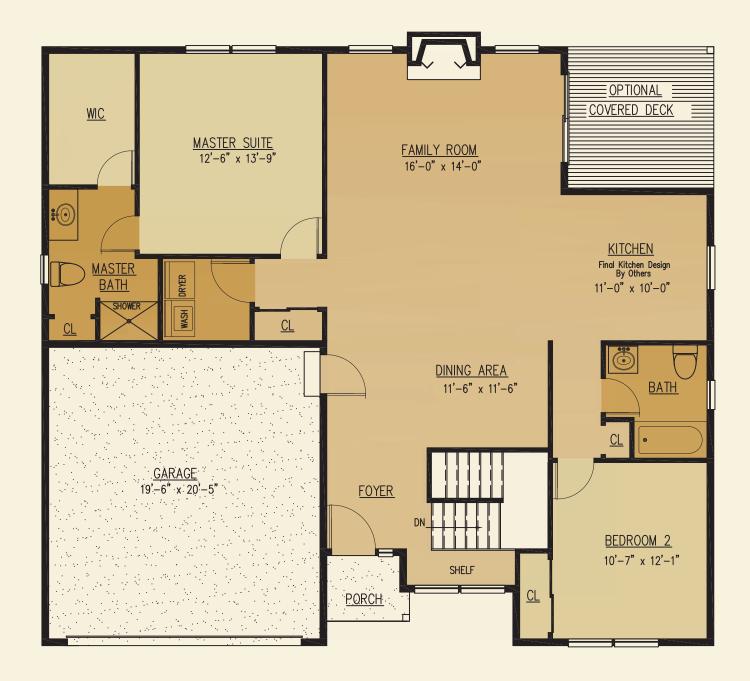

## The aspen

Total Living Area - 1,345 sq. ft.

THE COMPLETE OFFERING TERMS ARE IN THE OFFERING PLAN AVAILABLE FROM SPONSOR. FILE NUMBERS H015-0049-CPS-7, H10-0006, H10-0007, AND 14-0003

All Information Is For Illustrative Purposes Only And May Include Features And Options That Are Not Part Of The Contract. Refer To Contract Documents For Specific Details. All Information Contained Herein Is The Sole Property Of Heritage Builders Group, LLC and Heritage Custom Builders LLC And Protected Under The Architectural Works Copyright Protection Act And Subsequent Amendments And Shall Not Be Reproduced In Any Form. Rev. 6/1/17