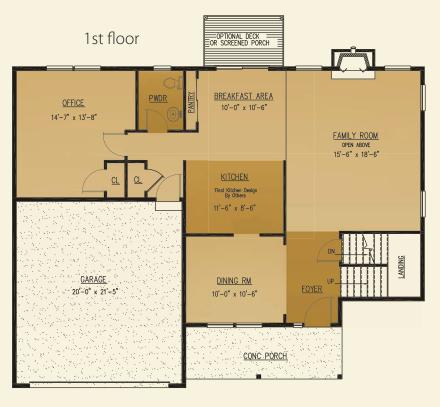

## The balsam

 1st Floor 1,113

 2nd Floor 980

 Total Living Area 2,093 sq. ft.

 Bonus Room - 120 sq. ft.
 2,213 sq. ft.