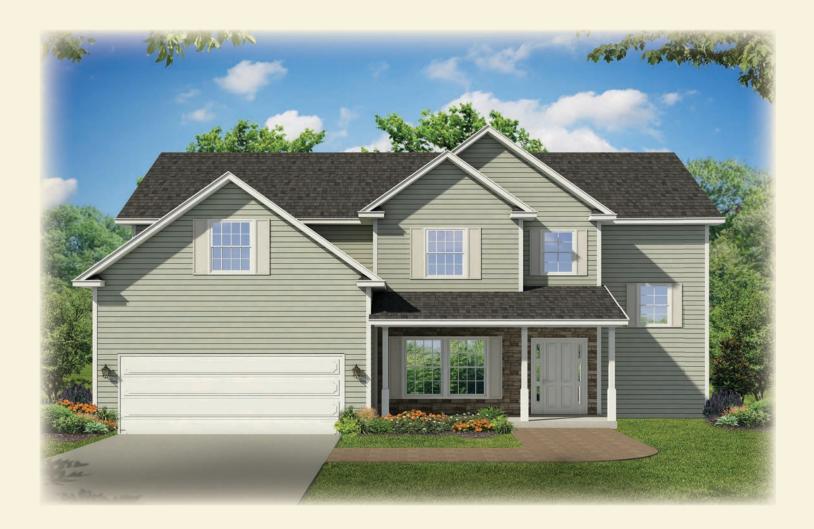

## The balsam

Total Living Area - 2,093 sq. ft.

THE COMPLETE OFFERING TERMS ARE IN THE OFFERING PLAN AVAILABLE FROM SPONSOR. FILE NUMBERS H015-0049-CPS-7, H10-0006, H10-0007, AND 14-0003

All Information Is For Illustrative Purposes Only And May Include Features And Options That Are Not Part Of The Contract. Refer To Contract Documents For Specific Details. All Information Contained Herein Is The Sole Property Of Heritage Builders Group, LLC and Heritage Custom Builders LLC And Protected Under The Architectural Works Copyright Protection Act And Subsequent Amendments And Shall Not Be Reproduced In Any Form. Rev. 6/1/17

## The balsam

 1st Floor 1,113

 2nd Floor 980

 Total Living Area 2,093 sq. ft.

 Bonus Room - 120 sq. ft.
 2,213 sq. ft.