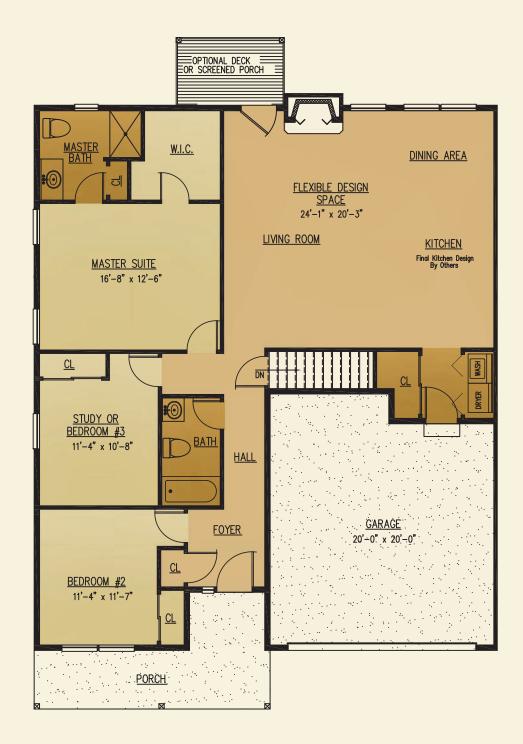

## The cottonwood

Total Living Area - 1,510 sq. ft.

THE COMPLETE OFFERING TERMS ARE IN THE OFFERING PLAN AVAILABLE FROM SPONSOR. FILE NUMBERS H015-0049-CPS-7, H10-0006, H10-0007, AND 14-0003

All Information Is For Illustrative Purposes Only And May Include Features And Options That Are Not Part Of The Contract. Refer To Contract Documents For Specific Details. All Information Contained Herein Is The Sole Property Of Heritage Builders Group, LLC and Heritage Custom Builders LLC And Protected Under The Architectural Works Copyright Protection Act And Subsequent Amendments And Shall Not Be Reproduced In Any Form. Rev. 6/1/17