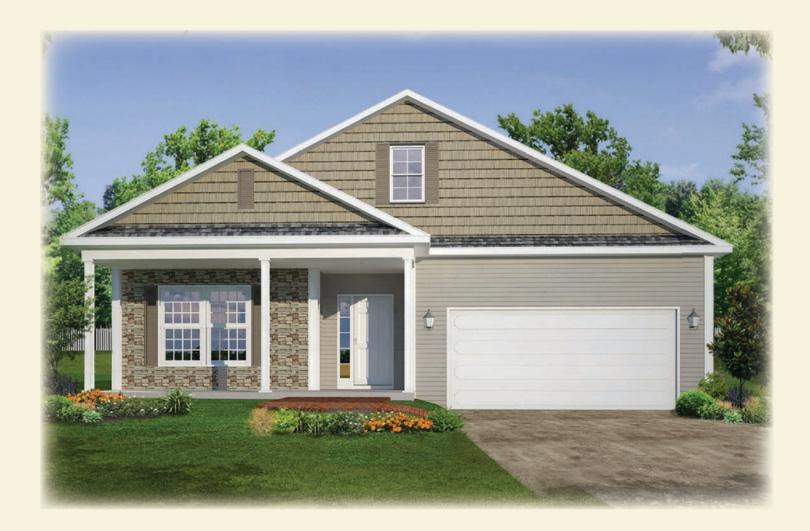

## The cottonwood

Total Living Area - 1,510 sq. ft.

THE COMPLETE OFFERING TERMS ARE IN THE OFFERING PLAN AVAILABLE FROM SPONSOR. FILE NUMBERS H015-0049-CPS-7, H10-0006, H10-0007, AND 14-0003

All Information Is For Illustrative Purposes Only And May Include Features And Options That Are Not Part Of The Contract. Refer To Contract Documents For Specific Details. All Information Contained Herein Is The Sole Property Of Heritage Builders Group, LLC and Heritage Custom Builders LLC And Protected Under The Architectural Works Copyright Protection Act And Subsequent Amendments And Shall Not Be Reproduced In Any Form. Rev. 6/1/17