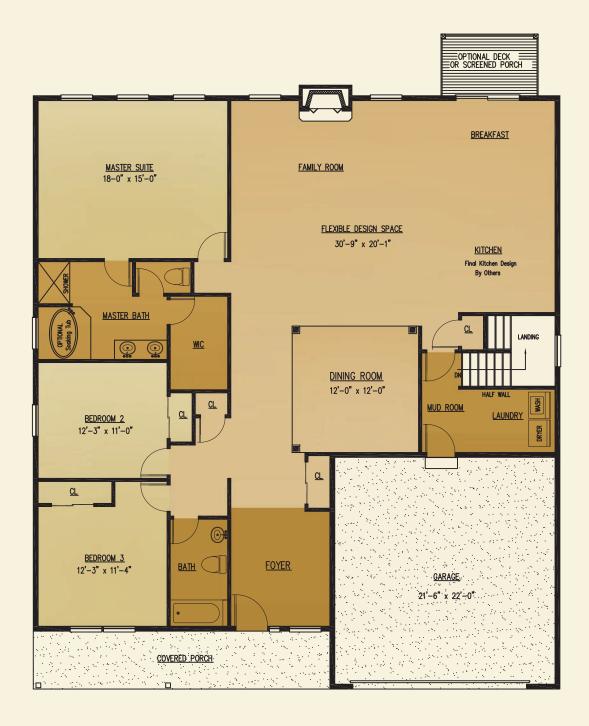

## The ginkgo

Total Living Area - 2,180 sq. ft.

THE COMPLETE OFFERING TERMS ARE IN THE OFFERING PLAN AVAILABLE FROM SPONSOR. FILE NUMBERS H015-0049-CPS-7, H10-0006, H10-0007, AND 14-0003

All Information Is For Illustrative Purposes Only And May Include Features And Options That Are Not Part Of The Contract. Refer To Contract Documents For Specific Details. All Information Contained Herein Is The Sole Property Of Heritage Builders Group, LLC and Heritage Custom Builders LLC And Protected Under The Architectural Works Copyright Protection Act And Subsequent Amendments And Shall Not Be Reproduced In Any Form. Rev. 6/1/17

## The ginkgo

Total Living Area - 2180 sq. ft.

THE COMPLETE OFFERING TERMS ARE IN THE OFFERING PLAN AVAILABLE FROM SPONSOR. FILE NUMBERS H015-0049-CPS-7, H10-0006, H10-0007, AND 14-0003

All Information Is For Illustrative Purposes Only And May Include Features And Options That Are Not Part Of The Contract. Refer To Contract Documents For Specific Details. All Information Contained Herein Is The Sole Property Of Heritage Builders Group, LLC and Heritage Custom Builders LLC And Protected Under The Architectural Works Copyright Protection Act And Subsequent Amendments And Shall Not Be Reproduced In Any Form. Rev. 6/1/17