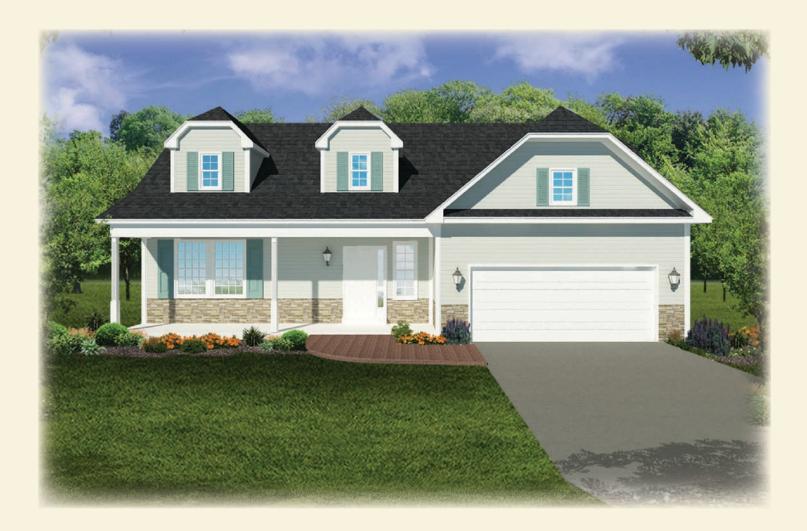

## The ginkgo

Total Living Area - 2,180 sq. ft.

THE COMPLETE OFFERING TERMS ARE IN THE OFFERING PLAN AVAILABLE FROM SPONSOR. FILE NUMBERS H015-0049-CPS-7, H10-0006, H10-0007, AND 14-0003

All Information Is For Illustrative Purposes Only And May Include Features And Options That Are Not Part Of The Contract. Refer To Contract Documents For Specific Details. All Information Contained Herein Is The Sole Property Of Heritage Builders Group, LLC and Heritage Custom Builders LLC And Protected Under The Architectural Works Copyright Protection Act And Subsequent Amendments And Shall Not Be Reproduced In Any Form. Rev. 6/1/17

## The ginkgo

Total Living Area - 2180 sq. ft.

THE COMPLETE OFFERING TERMS ARE IN THE OFFERING PLAN AVAILABLE FROM SPONSOR. FILE NUMBERS H015-0049-CPS-7, H10-0006, H10-0007, AND 14-0003

All Information Is For Illustrative Purposes Only And May Include Features And Options That Are Not Part Of The Contract. Refer To Contract Documents For Specific Details. All Information Contained Herein Is The Sole Property Of Heritage Builders Group, LLC and Heritage Custom Builders LLC And Protected Under The Architectural Works Copyright Protection Act And Subsequent Amendments And Shall Not Be Reproduced In Any Form. Rev. 6/1/17