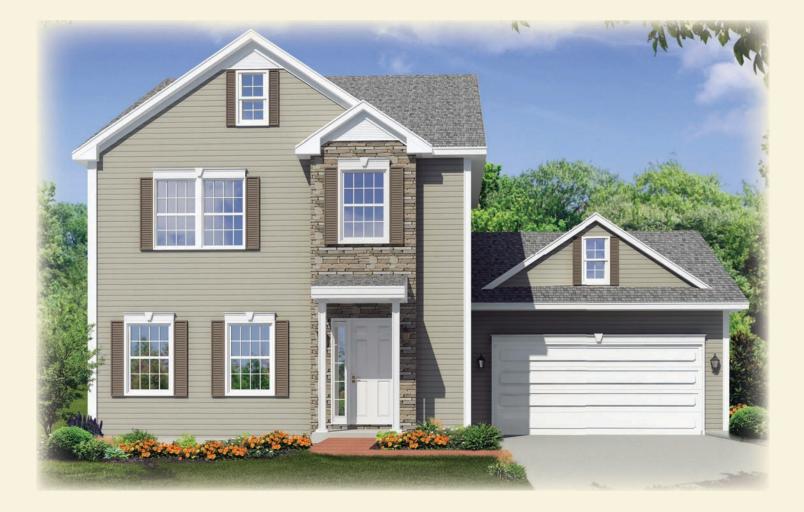

## The **linden**

Total Living Area - 1,754 sq. ft.

THE COMPLETE OFFERING TERMS ARE IN THE OFFERING PLAN AVAILABLE FROM SPONSOR. FILE NUMBERS H015-0049-CPS-7, H10-0006, H10-0007, AND 14-0003 All Information Is For Illustrative Purposes Only And May Include Features And Options That Are Not Part of The Contract. Refer To Contract Documents For Specific Details. All Information Contained Herein Is The Sole Property Of Heritage Builders Group, LLC and Heritage Custom Builders LLC And Protected Under The Architectural Works Copyright Protection Act And Subsequent Amendments And Shall Not Be Reproduced In Any Form. Rev. 6/1/17