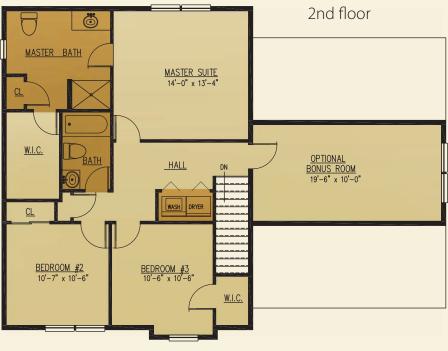

## The **linden**

| 1st Floor -              | 913           |
|--------------------------|---------------|
| <u>2nd Floor -</u>       | 841           |
| Total Living Area -      | 1,754 sq. ft. |
| Bonus Room - 218 sq. ft. | 1,972 sq. ft. |