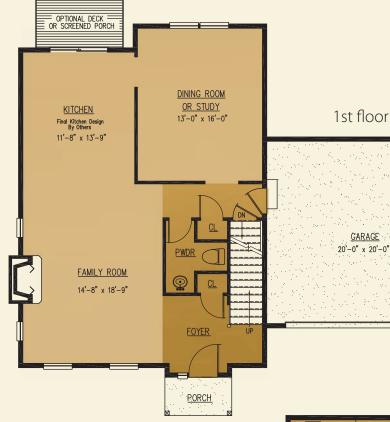

## The **linden**

| 1st Floor -              | 913           |
|--------------------------|---------------|
| <u>2nd Floor -</u>       | 841           |
| Total Living Area -      | 1,754 sq. ft. |
| Bonus Room - 218 sq. ft. | 1,972 sq. ft. |