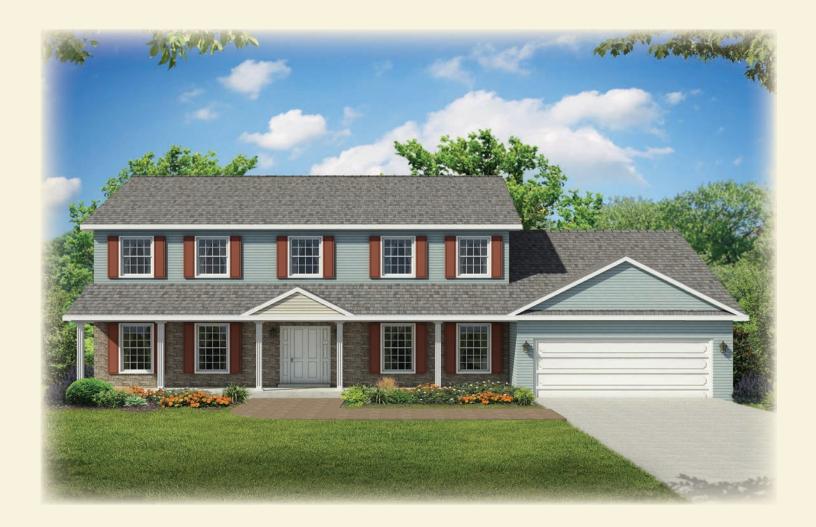

## The olive

Total Living Area - 2,509 sq. ft.

THE COMPLETE OFFERING TERMS ARE IN THE OFFERING PLAN AVAILABLE FROM SPONSOR. FILE NUMBERS H015-0049-CPS-7, H10-0006, H10-0007, AND 14-0003

All Information Is For Illustrative Purposes Only And May Include Features And Options That Are Not Part Of The Contract. Refer To Contract Documents For Specific Details. All Information Contained Herein Is The Sole Property Of Heritage Builders Group, LLC and Heritage Custom Builders LLC And Protected Under The Architectural Works Copyright Protection Act And Subsequent Amendments And Shall Not Be Reproduced In Any Form. Rev. 6/1/17

## The olive

 1st Floor 1,377

 2nd Floor 1,132

 Total Living Area 2,509