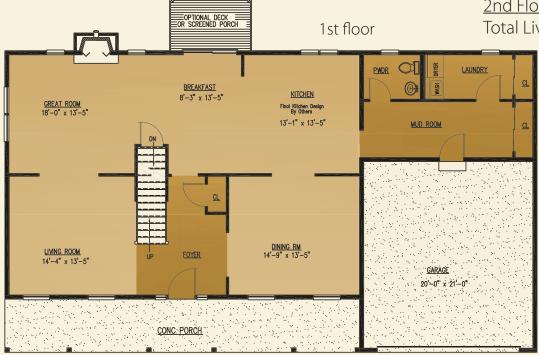

## The olive

Total Living Area - 2,509 sq. ft.

THE COMPLETE OFFERING TERMS ARE IN THE OFFERING PLAN AVAILABLE FROM SPONSOR. FILE NUMBERS H015-0049-CPS-7, H10-0006, H10-0007, AND 14-0003

All Information Is For Illustrative Purposes Only And May Include Features And Options That Are Not Part Of The Contract. Refer To Contract Documents For Specific Details. All Information Contained Herein Is The Sole Property Of Heritage Builders Group, LLC and Heritage Custom Builders LLC And Protected Under The Architectural Works Copyright Protection Act And Subsequent Amendments And Shall Not Be Reproduced In Any Form. Rev. 6/1/17







## The olive

 1st Floor 1,377

 2nd Floor 1,132

 Total Living Area 2,509



## 2nd floor



THE COMPLETE OFFERING TERMS ARE IN THE OFFERING PLAN AVAILABLE FROM SPONSOR. FILE NUMBERS H015-0049-CPS-7, H10-0006, H10-0007, AND 14-0003

All Information Is For Illustrative Purposes Only And May Include Features And Options That Are Not Part Of The Contract. Refer To Contract Documents For Specific Details. All Information Contained Herein Is The Sole Property Of Heritage Builders Group, LLC and Heritage Custom Builders LLC And Protected Under The Architectural Works Copyright Protection Act And Subsequent Amendments And Shall Not Be Reproduced In Any Form. Rev. 6/1/17