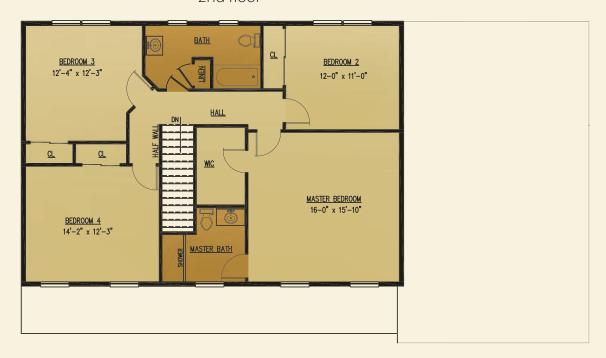

## 2nd floor

THE COMPLETE OFFERING TERMS ARE IN THE OFFERING PLAN AVAILABLE FROM SPONSOR. FILE NUMBERS H015-0049-CPS-7, H10-0006, H10-0007, AND 14-0003

All Information Is For Illustrative Purposes Only And May Include Features And Options That Are Not Part Of The Contract. Refer To Contract Documents For Specific Details. All Information Contained Herein Is The Sole Property Of Heritage Builders Group, LLC and Heritage Custom Builders LLC And Protected Under The Architectural Works Copyright Protection Act And Subsequent Amendments And Shall Not Be Reproduced In Any Form. Rev. 6/1/17

## The olive

 1st Floor 1,377

 2nd Floor 1,132

 Total Living Area 2,509