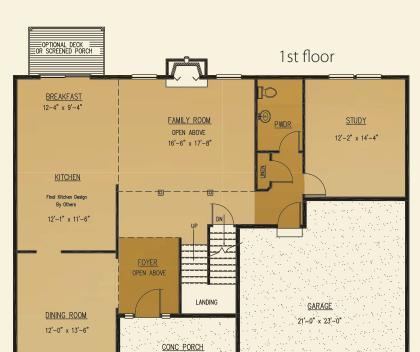

## The palm

 1st Floor 1,227

 2nd Floor 1,186

Total Living Area - 2,413 sq. ft.