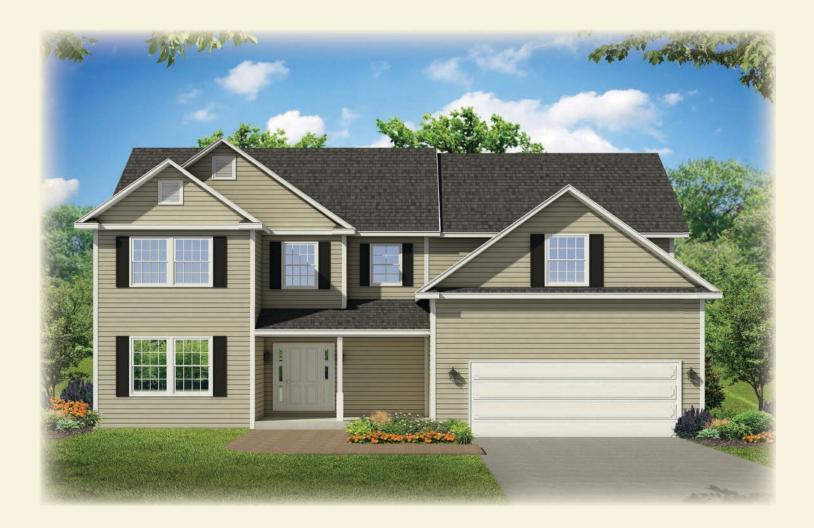

## The palm

Total Living Area - 2,413 sq. ft.

THE COMPLETE OFFERING TERMS ARE IN THE OFFERING PLAN AVAILABLE FROM SPONSOR. FILE NUMBERS H015-0049-CPS-7, H10-0006, H10-0007, AND 14-0003

All Information Is For Illustrative Purposes Only And May Include Features And Options That Are Not Part Of The Contract. Refer To Contract Documents For Specific Details. All Information Contained Herein Is The Sole Property Of Heritage Builders Group, LLC and Heritage Custom Builders LLC And Protected Under The Architectural Works Copyright Protection Act And Subsequent Amendments And Shall Not Be Reproduced In Any Form. Rev. 6/1/17

## The palm

 1st Floor 1,227

 2nd Floor 1,186

Total Living Area - 2,413 sq. ft.