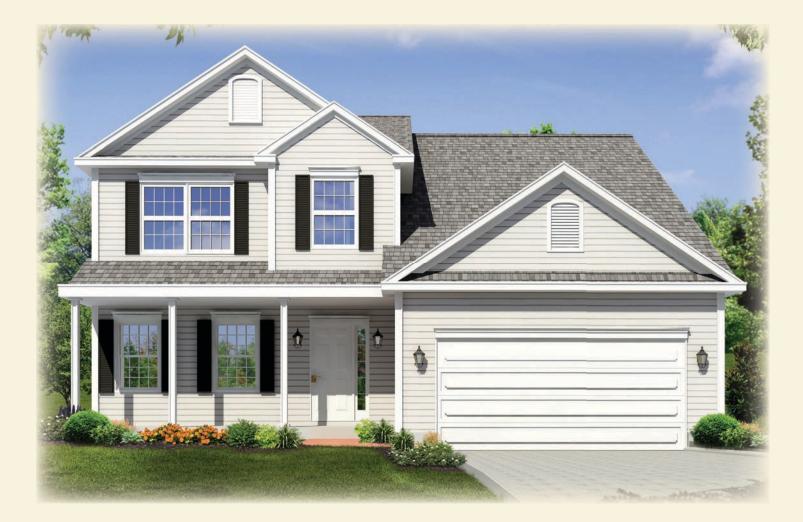

## The **poplar**

Total Living Area - 1,745 sq. ft.

THE COMPLETE OFFERING TERMS ARE IN THE OFFERING PLAN AVAILABLE FROM SPONSOR. FILE NUMBERS H015-0049-CPS-7, H10-0006, H10-0007, AND 14-0003 All Information Is For Illustrative Purposes Only And May Include Features And Options That Are Not Part of The Contract. Refer To Contract Documents For Specific Details. All Information Contained Herein Is The Sole Property Of Heritage Builders Group, LLC and Heritage Custom Builders LLC And Protected Under The Architectural Works Copyright Protection Act And Subsequent Amendments And Shall Not Be Reproduced In Any Form. Rev. 6/1/17