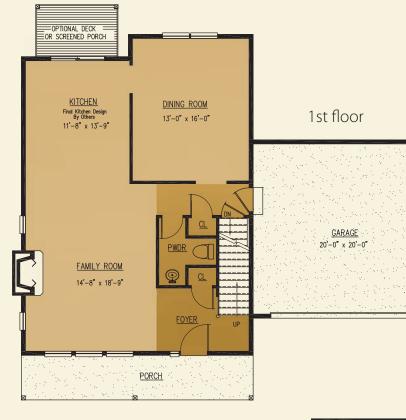

## The **poplar**

| 1st Floor -              | 903           |
|--------------------------|---------------|
| 2nd Floor -              | 842           |
| Total Living Area -      | 1,745 sq. ft. |
| Bonus Room - 218 sq. ft. | 1,963 sq. ft. |