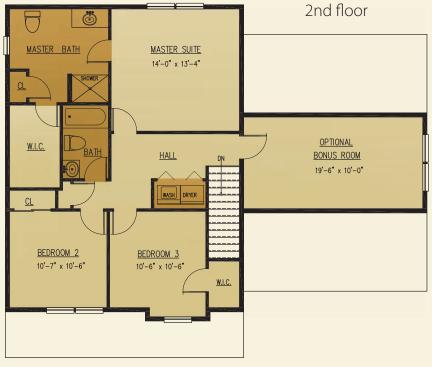

## The **poplar**

| 1st Floor -              | 903           |
|--------------------------|---------------|
| 2nd Floor -              | 842           |
| Total Living Area -      | 1,745 sq. ft. |
| Bonus Room - 218 sq. ft. | 1,963 sq. ft. |