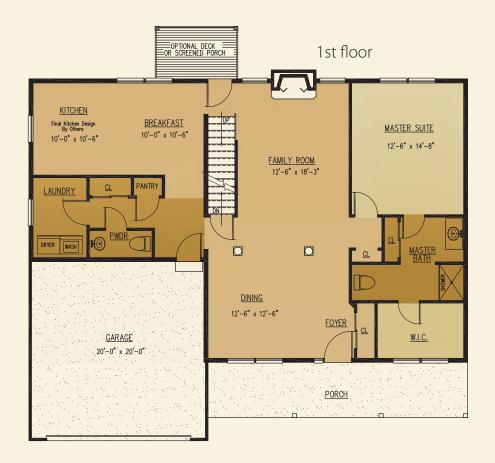

## The willow

1st Floor - 1,331 2nd Floor - 530 Total Living Area - 1,861 sq. ft.