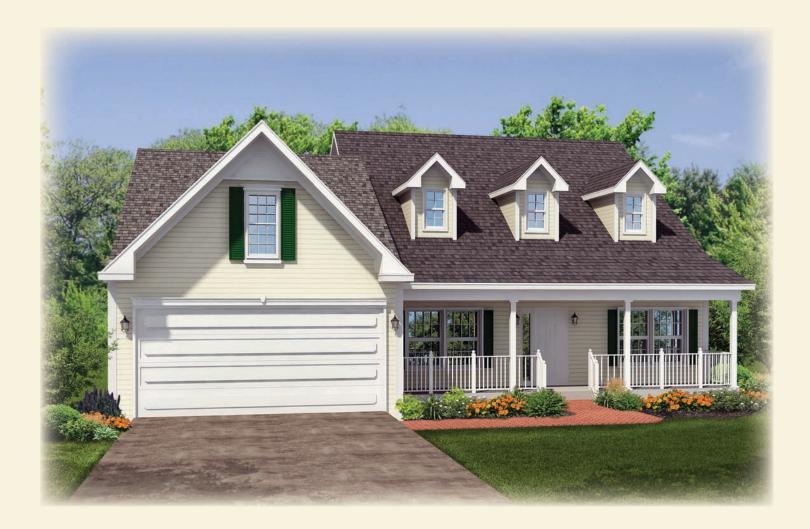

## The willow

Total Living Area - 1,861 sq. ft.

THE COMPLETE OFFERING TERMS ARE IN THE OFFERING PLAN AVAILABLE FROM SPONSOR. FILE NUMBERS H015-0049-CPS-7, H10-0006, H10-0007, AND 14-0003

All Information Is For Illustrative Purposes Only And May Include Features And Options That Are Not Part Of The Contract. Refer To Contract Documents For Specific Details. All Information Contained Herein Is The Sole Property Of Heritage Builders Group, LLC and Heritage Custom Builders LLC And Protected Under The Architectural Works Copyright Protection Act And Subsequent Amendments And Shall Not Be Reproduced In Any Form. Rev. 6/1/17

## The willow

1st Floor - 1,331 2nd Floor - 530 Total Living Area - 1,861 sq. ft.