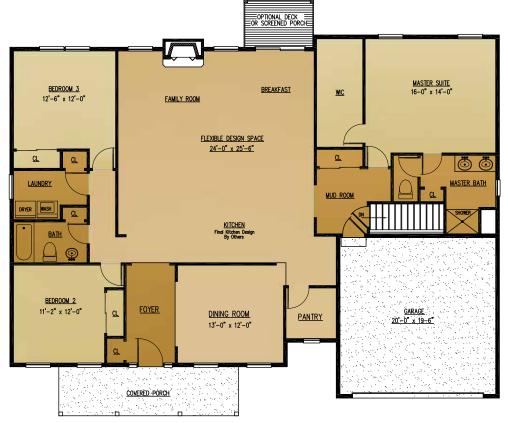

Total Living Area - 2,050 sq. ft.

All Information Is For Illustrative Purposes Only And May Include Features And Options That Are Not Part Of The Contract. Refer To Contract Documents For Specific Details. All Information Contained Herein Is The Sole Property Of Heritage Custom Builders LLC And Protected Under The Architectural Works Copyright Protection Act And Subsequent Amendments And Shall Not Be Reproduced In Any Form. Revised 05/13/19