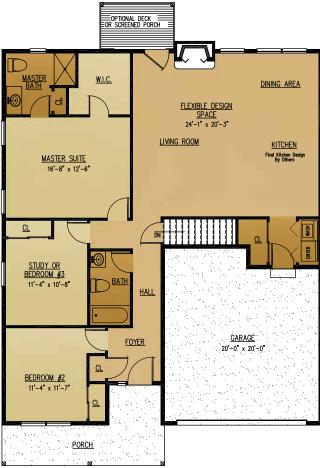

Total Living Area - 1,510 sq. ft.

All Information Is For Illustrative Purposes Only And May Include Features And Options That Are Not Part Of The Contract. Refer To Contract Documents For Specific Details. All Information Contained Herein Is The Sole Property Of Heritage Custom Builders LLC And Protected Under The Architectural Works Copyright Protection Act And Subsequent Amendments And Shall Not Be Reproduced In Any Form. Revised 05/13/19