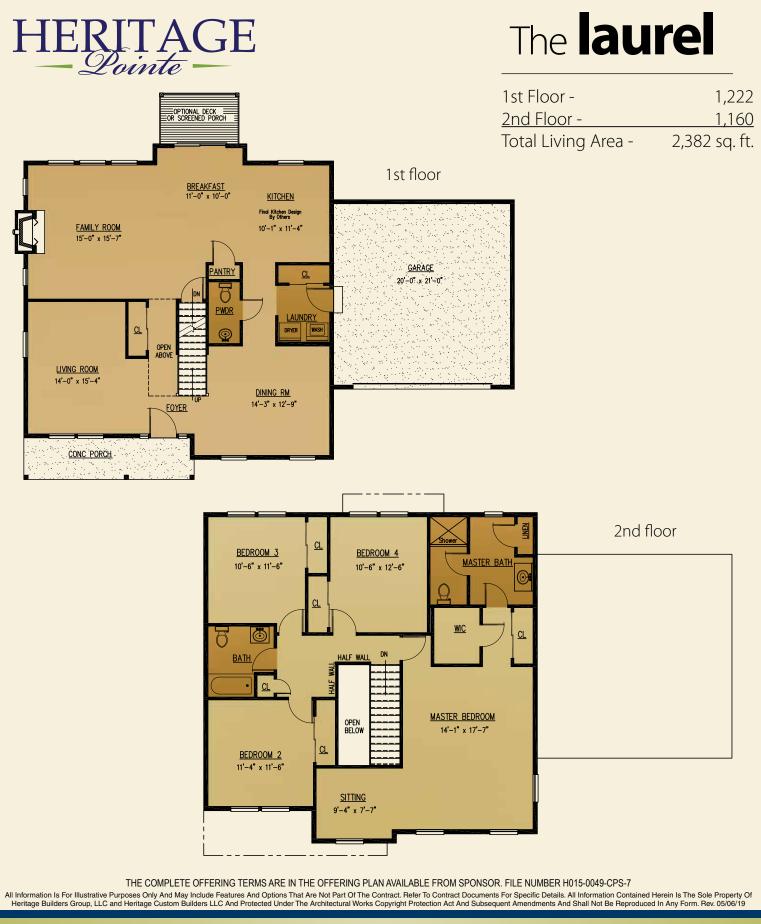

## The laurel

Total Living Area - 2,382 sq. ft.

THE COMPLETE OFFERING TERMS ARE IN THE OFFERING PLAN AVAILABLE FROM SPONSOR. FILE NUMBER H015-0049-CPS-7 All Information Is For Illustrative Purposes Only And May Include Features And Options That Are Not Part Of The Contract. Refer To Contract Documents For Specific Details. All Information Contained Herein Is The Sole Property Of Heritage Builders Group, LLC and Heritage Custom Builders LLC And Protected Under The Architectural Works Copyright Protection Act And Subsequent Amendments And Shall Not Be Reproduced In Any Form. Rev. 05/06/19