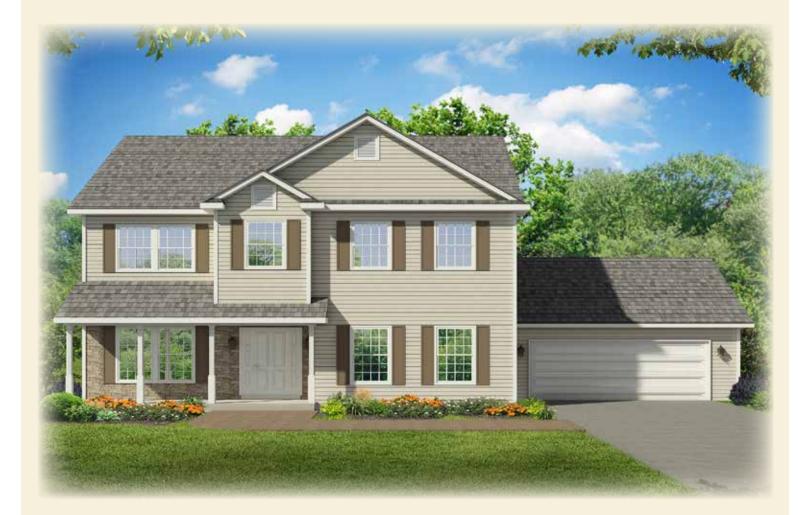

## The laurel

Total Living Area - 2,382 sq. ft.

THE COMPLETE OFFERING TERMS ARE IN THE OFFERING PLAN AVAILABLE FROM SPONSOR. FILE NUMBER H015-0049-CPS-7 All Information Is For Illustrative Purposes Only And May Include Features And Options That Are Not Part Of The Contract. Refer To Contract Documents For Specific Details. All Information Contained Herein Is The Sole Property Of Heritage Builders Group, LLC and Heritage Custom Builders LLC And Protected Under The Architectural Works Copyright Protection Act And Subsequent Amendments And Shall Not Be Reproduced In Any Form. Rev. 05/06/19