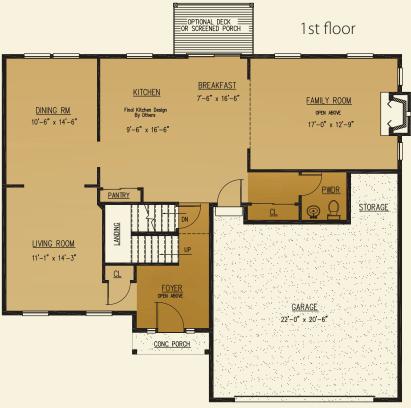

## The hazel

Total Living Area - 2,290 sq. ft.

THE COMPLETE OFFERING TERMS ARE IN THE OFFERING PLAN AVAILABLE FROM SPONSOR. FILE NUMBERS H015-0049-CPS-7

All Information Is For Illustrative Purposes Only And May Include Features And Options That Are Not Part Of The Contract. Refer To Contract Documents For Specific Details. All Information Contained Herein Is The Sole Property Of Heritage Builders Group, LLC and Heritage Custom Builders LLC And Protected Under The Architectural Works Copyright Protection Act And Subsequent Amendments And Shall Not Be Reproduced In Any Form. Revised, August 2019

## The hazel

1st Floor -1,130 1,160 2nd Floor -

Total Living Area - 2,290 sq. ft.

2nd floor

THE COMPLETE OFFERING TERMS ARE IN THE OFFERING PLAN AVAILABLE FROM SPONSOR. FILE NUMBERS H015-0049-CPS-7

All Information Is For Illustrative Purposes Only And May Include Features And Options That Are Not Part Of The Contract. Refer To Contract Documents For Specific Details. All Information Contained Herein Is The Sole Property Of Heritage Builders Group, LLC and Heritage Custom Builders LLC And Protected Under The Architectural Works Copyright Protection Act And Subsequent Amendments And Shall Not Be Reproduced In Any Form. Revised, August 2019