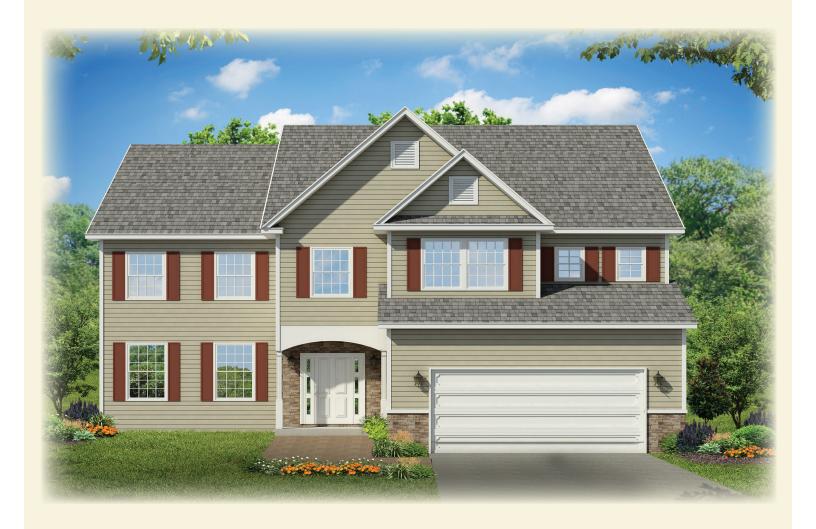

## HERITAGE Pointe

## The hazel

Total Living Area - 2,290 sq. ft.

THE COMPLETE OFFERING TERMS ARE IN THE OFFERING PLAN AVAILABLE FROM SPONSOR. FILE NUMBERS H015-0049-CPS-7

All Information Is For Illustrative Purposes Only And May Include Features And Options That Are Not Part Of The Contract. Refer To Contract Documents For Specific Details. All Information Contained Herein Is The Sole Property Of Heritage Builders Group, LLC and Heritage Custom Builders LLC And Protected Under The Architectural Works Copyright Protection Act And Subsequent Amendments And Shall Not Be Reproduced In Any Form. Revised, August 2019