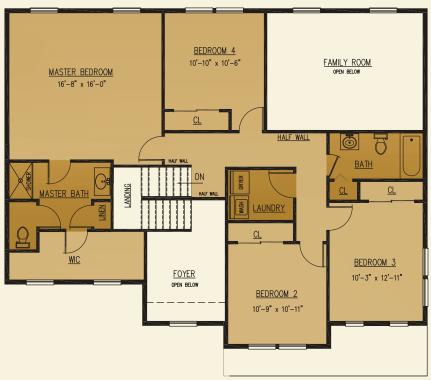

## The hazel

1st Floor -1,130 1,160 2nd Floor -

Total Living Area - 2,290 sq. ft.

2nd floor

THE COMPLETE OFFERING TERMS ARE IN THE OFFERING PLAN AVAILABLE FROM SPONSOR. FILE NUMBERS H015-0049-CPS-7

All Information Is For Illustrative Purposes Only And May Include Features And Options That Are Not Part Of The Contract. Refer To Contract Documents For Specific Details. All Information Contained Herein Is The Sole Property Of Heritage Builders Group, LLC and Heritage Custom Builders LLC And Protected Under The Architectural Works Copyright Protection Act And Subsequent Amendments And Shall Not Be Reproduced In Any Form. Revised, August 2019