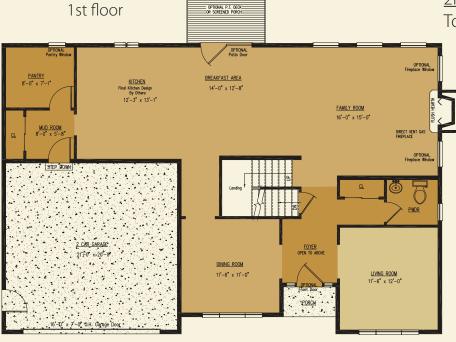

## The palmetto

1st Floor -1,280 1,520 2nd Floor -

Total Living Area -

2,800 sq. ft.