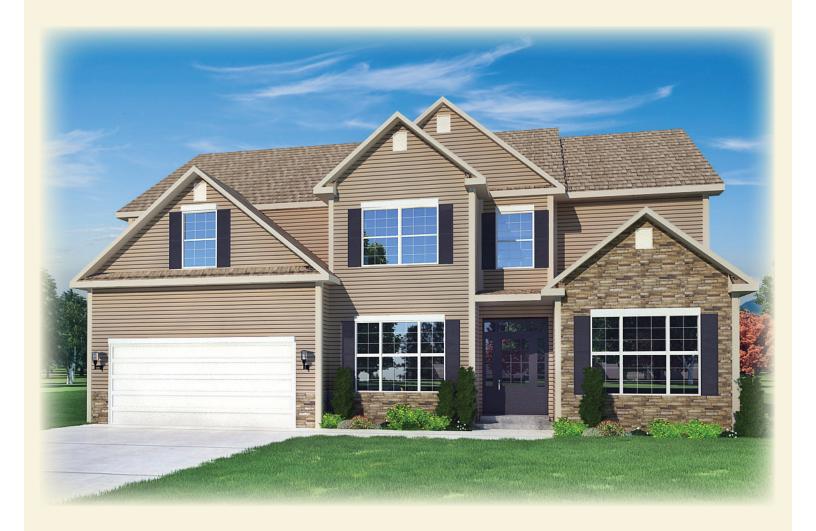

## HERITAGE Pointe

## The palmetto

Total Living Area - 2,800 sq. ft.

THE COMPLETE OFFERING TERMS ARE IN THE OFFERING PLAN AVAILABLE FROM SPONSOR. FILE NUMBERS H015-0049-CPS-7

All Information Is For Illustrative Purposes Only And May Include Features And Options That Are Not Part Of The Contract. Refer To Contract Documents For Specific Details. All Information Contained Herein Is The Sole Property Of Heritage Builders Group, LLC and Heritage Custom Builders LLC And Protected Under The Architectural Works Copyright Protection Act And Subsequent Amendments And Shall Not Be Reproduced In Any Form. Revised, August 2019