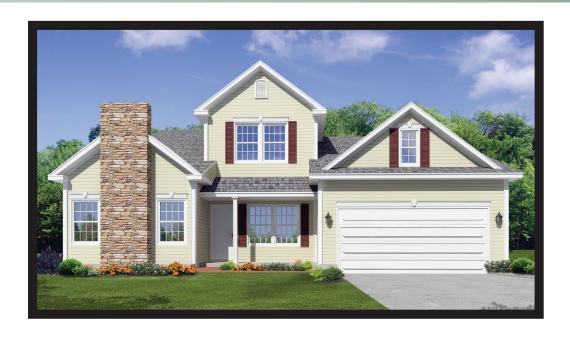

## The Asheville

| 1st Floor -         | 1,390         |
|---------------------|---------------|
| 2nd Floor -         | 710           |
| Total Living Area - | 2,100 sq. ft. |

OPTIONAL DECK
OR SCREENED PORCH