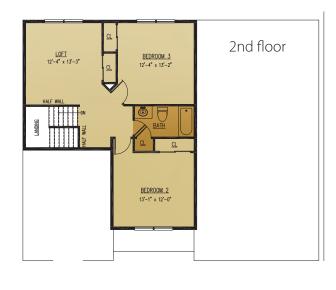

## The Asheville

| 1st Floor -         | 1,390         |
|---------------------|---------------|
| 2nd Floor -         | 710           |
| Total Living Area - | 2,100 sq. ft. |

OPTIONAL DECK
OR SCREENED PORCH