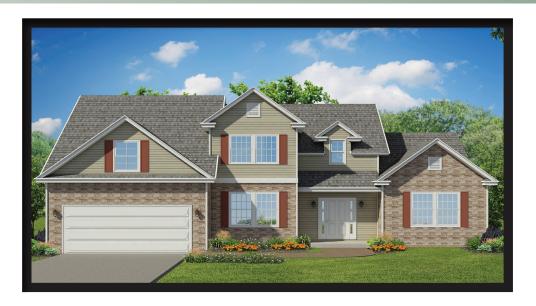

## MASTER DOWN

## The Covington

| 1st Floor -              | 1,400         |
|--------------------------|---------------|
| 2nd Floor -              | 574           |
| Total Living Area -      | 1,974 sq. ft. |
| Bonus Room - 180 sq. ft. | 2,154 sq. ft. |