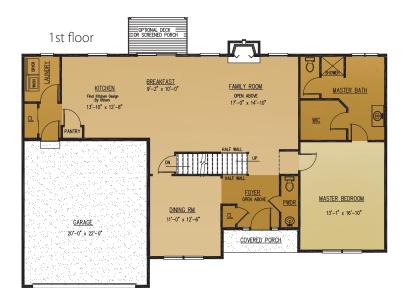

## The Covington

| 1st Floor -              | 1,400         |
|--------------------------|---------------|
| 2nd Floor -              | 574           |
| Total Living Area -      | 1,974 sq. ft. |
| Bonus Room - 180 sq. ft. | 2,154 sq. ft. |