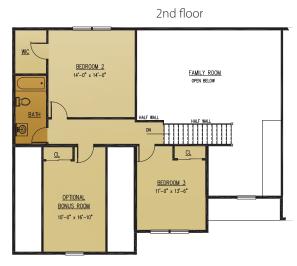

## The Covington

| 1st Floor -              | 1,400         |
|--------------------------|---------------|
| 2nd Floor -              | 574           |
| Total Living Area -      | 1,974 sq. ft. |
| Bonus Room - 180 sq. ft. | 2,154 sq. ft. |