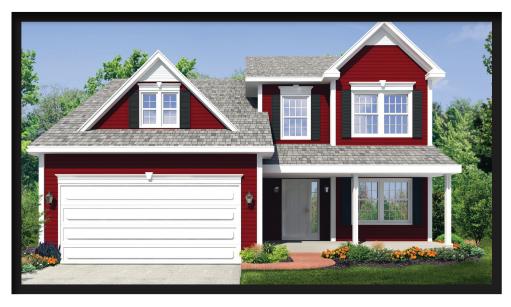

## The Nantucket

| 1st Floor -              | 1,230         |
|--------------------------|---------------|
| 2nd Floor -              | 610           |
| Total Living Area -      | 1,840 sq. ft. |
| Bonus Room - 300 sq. ft. | 2,140 sq. ft. |