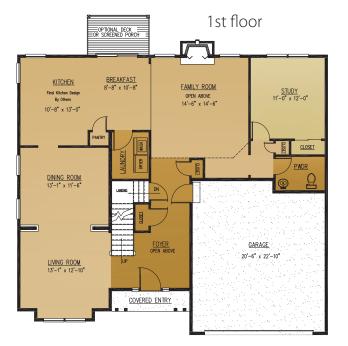

## The Narragansett

| 1,350         |
|---------------|
| 1,045         |
| 2,395 sq. ft. |
| 2,520 sq. ft. |
|               |

2nd floor

All information is for Illustrative Purposes Only and may include Features and Options that are not part of the Contract. Refer to Contract Documents for specific details. All information contained herein is the sole property of Heritage Custom Builders LLC and protected under the Architectural Works Copyright Protection Act as well as subsequent amendments, and thereby shall not be reproduced in any form without permission of the builder. Heritage Custom Builders LLC reserves the right to add, delete or change and/or alter materials, specifications, features, dimensions, designs and prices at any time without notice. Revised August 2019