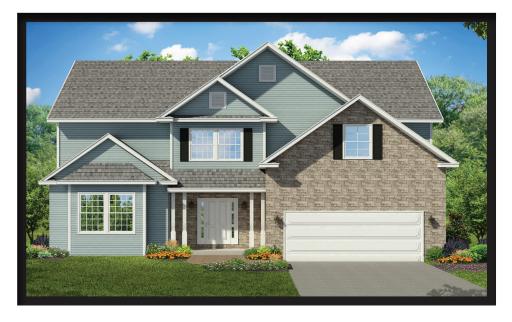

## The Narragansett

| 1,350         |
|---------------|
| 1,045         |
| 2,395 sq. ft. |
| 2,520 sq. ft. |
|               |

2nd floor

All information is for Illustrative Purposes Only and may include Features and Options that are not part of the Contract. Refer to Contract Documents for specific details. All information contained herein is the sole property of Heritage Custom Builders LLC and protected under the Architectural Works Copyright Protection Act as well as subsequent amendments, and thereby shall not be reproduced in any form without permission of the builder. Heritage Custom Builders LLC reserves the right to add, delete or change and/or alter materials, specifications, features, dimensions, designs and prices at any time without notice. Revised August 2019