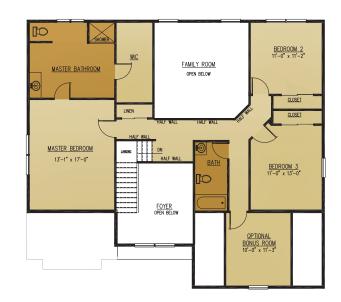

## MASTER UP

## The Narragansett

| 1,350         |
|---------------|
| 1,045         |
| 2,395 sq. ft. |
| 2,520 sq. ft. |
|               |

2nd floor

All information is for Illustrative Purposes Only and may include Features and Options that are not part of the Contract. Refer to Contract Documents for specific details. All information contained herein is the sole property of Heritage Custom Builders LLC and protected under the Architectural Works Copyright Protection Act as well as subsequent amendments, and thereby shall not be reproduced in any form without permission of the builder. Heritage Custom Builders LLC reserves the right to add, delete or change and/or alter materials, specifications, features, dimensions, designs and prices at any time without notice. Revised August 2019