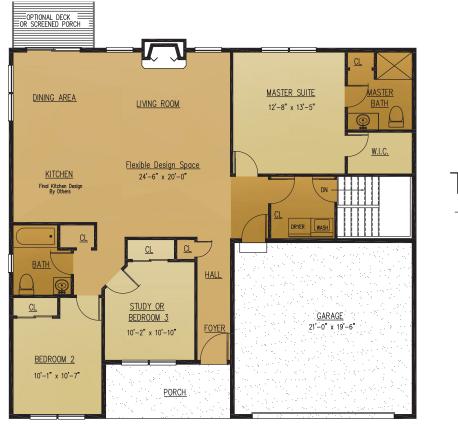

Total Living Area - 1,366 sq. ft.

All information is for Illustrative Purposes Only and may include Features and Options that are not part of the Contract. Refer to Contract Documents for specific details. All information contained herein is the sole property of Heritage Custom Builders LLC and protected under the Architectural Works Copyright Protection Act as well as subsequent amendments, and thereby shall not be reproduced in any form without permission of the builder. Heritage Custom Builders LLC reserves the right to add, delete or change and/or alter materials, specifications, features, dimensions, designs and prices at any time without notice. Revised August 2019