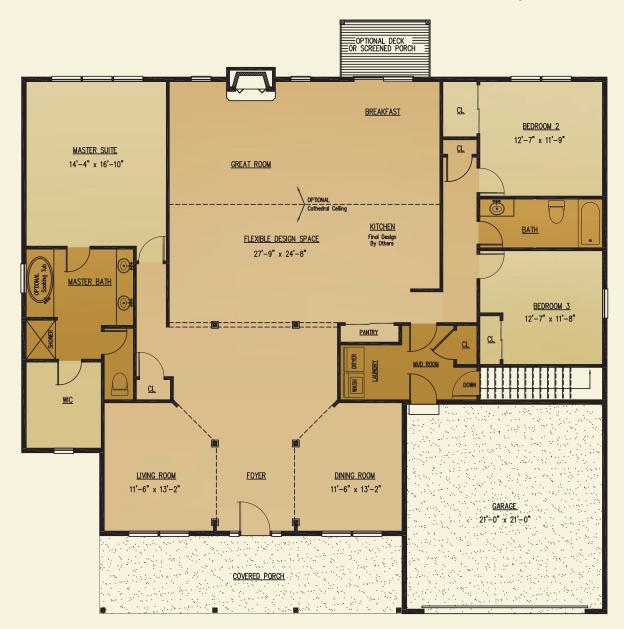

Total Living Area - 2,470 sq. ft.

All Information Is For Illustrative Purposes Only And May Include Features And Options That Are Not Part Of The Contract. Refer To Contract Documents For Specific Details. All Information Contained Herein Is The Sole Property Of Heritage Custom Builders LLC And Protected Under The Architectural Works Copyright Protection Act And Subsequent Amendments And Shall Not Be Reproduced In Any Form. Rev. September 2019

## Custom Series The banyan

Total Living Area - 2,470 sq. ft.

All Information Is For Illustrative Purposes Only And May Include Features And Options That Are Not Part Of The Contract. Refer To Contract Documents For Specific Details. All Information Contained Herein Is The Sole Property Of Heritage Custom Builders LLC And Protected Under The Architectural Works Copyright Protection Act And Subsequent Amendments And Shall Not Be Reproduced In Any Form. Rev. September 2019