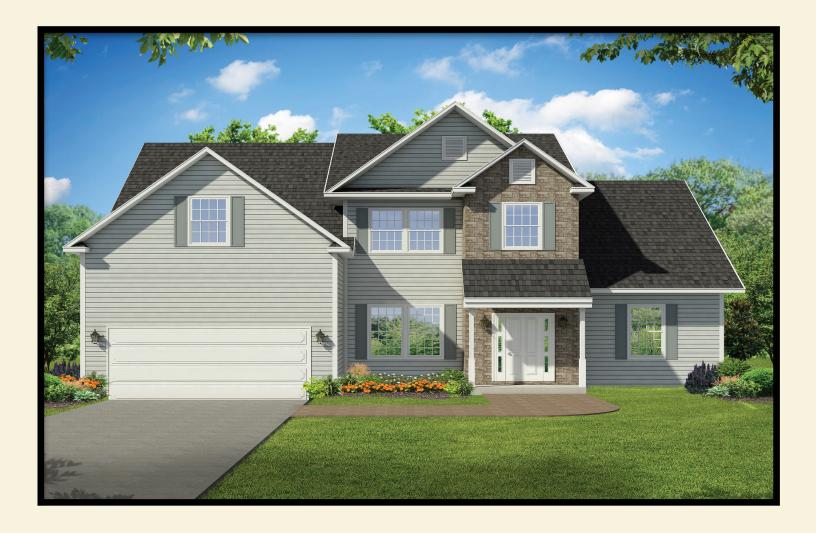

## Custom Series The larch

| 1st Floor -              | 1,486         |
|--------------------------|---------------|
| 2nd Floor -              | 634           |
| Total Living Area -      | 2,120 sq. ft. |
| Bonus Room - 200 sq. ft. | 2,320 sq. ft. |