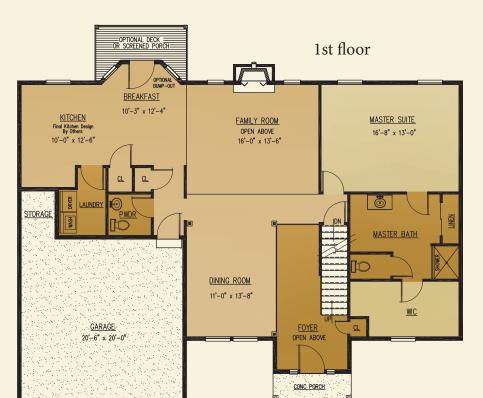

## Custom Series The larch

| 1st Floor -              | 1,486         |
|--------------------------|---------------|
| 2nd Floor -              | 634           |
| Total Living Area -      | 2,120 sq. ft. |
| Bonus Room - 200 sq. ft. | 2,320 sq. ft. |