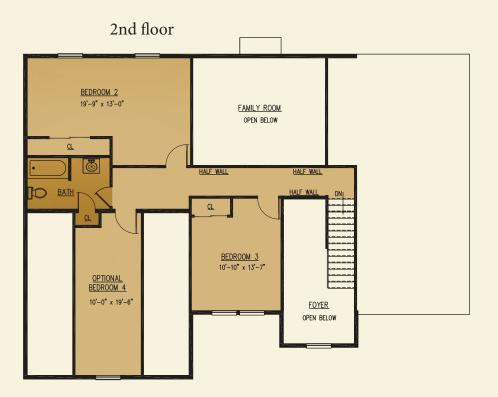

## Custom Series The larch

| 1st Floor -              | 1,486         |
|--------------------------|---------------|
| 2nd Floor -              | 634           |
| Total Living Area -      | 2,120 sq. ft. |
| Bonus Room - 200 sq. ft. | 2,320 sq. ft. |