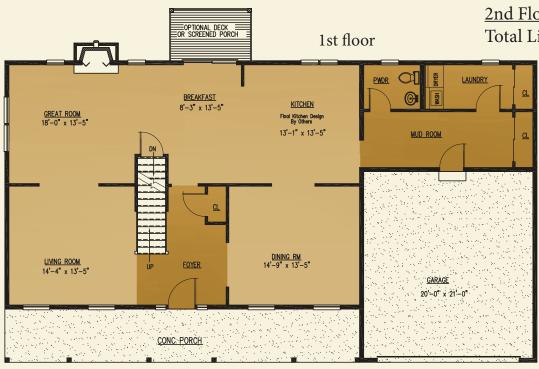

Total Living Area - 2,509 sq. ft.

All Information Is For Illustrative Purposes Only And May Include Features And Options That Are Not Part Of The Contract. Refer To Contract Documents For Specific Details. All Information Contained Herein Is The Sole Property Of Heritage Custom Builders LLC And Protected Under The Architectural Works Copyright Protection Act And Subsequent Amendments And Shall Not Be Reproduced In Any Form. Rev. September 2019

## The **olive**

1st Floor - 1,377 2nd Floor - 1,132

Total Living Area - 2,509

2nd floor

All Information Is For Illustrative Purposes Only And May Include Features And Options That Are Not Part Of The Contract. Refer To Contract Documents For Specific Details. All Information Contained Herein Is The Sole Property Of Heritage Custom Builders LLC And Protected Under The Architectural Works Copyright Protection Act And Subsequent Amendments And Shall Not Be Reproduced In Any Form. Rev. September 2019