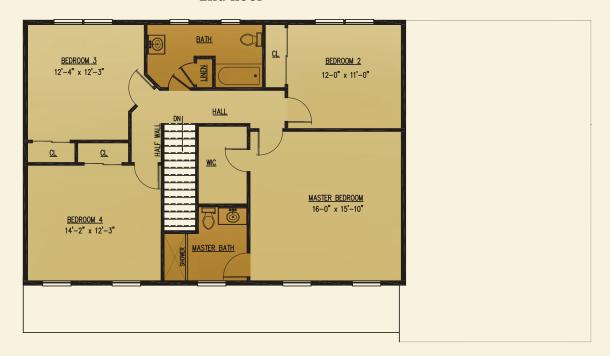

## The **olive**

1st Floor - 1,377 2nd Floor - 1,132

Total Living Area - 2,509

2nd floor

All Information Is For Illustrative Purposes Only And May Include Features And Options That Are Not Part Of The Contract. Refer To Contract Documents For Specific Details. All Information Contained Herein Is The Sole Property Of Heritage Custom Builders LLC And Protected Under The Architectural Works Copyright Protection Act And Subsequent Amendments And Shall Not Be Reproduced In Any Form. Rev. September 2019