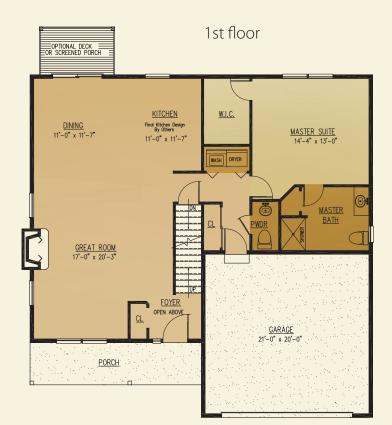

## The **basswood**

Total Living Area - 1,790 sq. ft.

THE COMPLETE OFFERING TERMS ARE IN THE OFFERING PLAN AVAILABLE FROM SPONSOR. FILE NUMBERS H10-0006, H10-0007, 14-0003, AND H19-0004 All Information Is For Illustrative Purposes Only And May Include Features And Options That Are Not Part Of The Contract. Refer To Contract Documents For Specific Details. All Information Contained Herein Is The Sole Property Of Heritage Builders Group, LLC and Heritage Custom Builders LLC And Protected Under The Architectural Works Copyright Protection Act And Subsequent Amendments And Shall Not Be Reproduced In Any Form. Revised, August 2019

## The **basswood**

| 1st Floor -              | 1,155         |
|--------------------------|---------------|
| <u>2nd Floor -</u>       | 615           |
| Total Living Area -      | 1,770 sq. ft. |
| Bonus Room - 160 sq. ft. | 1,930 sq. ft. |