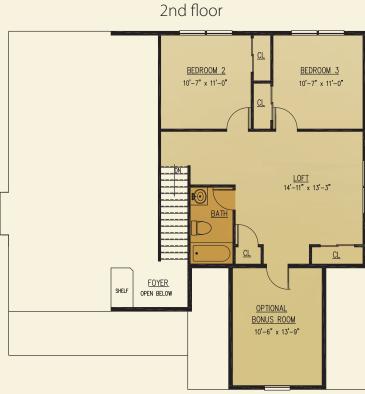

## The **basswood**

Total Living Area - 1,790 sq. ft.

THE COMPLETE OFFERING TERMS ARE IN THE OFFERING PLAN AVAILABLE FROM SPONSOR. FILE NUMBERS H10-0006, H10-0007, 14-0003, AND H19-0004 All Information Is For Illustrative Purposes Only And May Include Features And Options That Are Not Part Of The Contract. Refer To Contract Documents For Specific Details. All Information Contained Herein Is The Sole Property Of Heritage Builders Group, LLC and Heritage Custom Builders LLC And Protected Under The Architectural Works Copyright Protection Act And Subsequent Amendments And Shall Not Be Reproduced In Any Form. Revised, August 2019

## The **basswood**

| 1st Floor -              | 1,155         |
|--------------------------|---------------|
| <u>2nd Floor -</u>       | 615           |
| Total Living Area -      | 1,770 sq. ft. |
| Bonus Room - 160 sq. ft. | 1,930 sq. ft. |