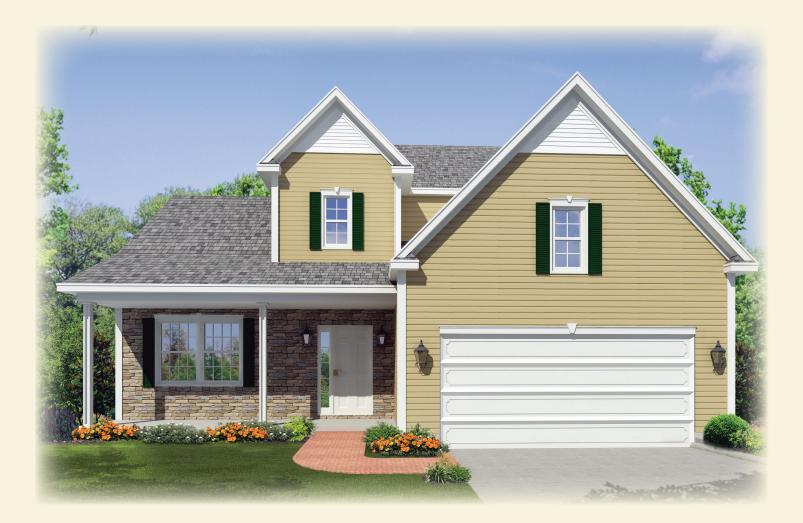

## The **basswood**

Total Living Area - 1,790 sq. ft.

THE COMPLETE OFFERING TERMS ARE IN THE OFFERING PLAN AVAILABLE FROM SPONSOR. FILE NUMBERS H10-0006, H10-0007, 14-0003, AND H19-0004 All Information Is For Illustrative Purposes Only And May Include Features And Options That Are Not Part Of The Contract. Refer To Contract Documents For Specific Details. All Information Contained Herein Is The Sole Property Of Heritage Builders Group, LLC and Heritage Custom Builders LLC And Protected Under The Architectural Works Copyright Protection Act And Subsequent Amendments And Shall Not Be Reproduced In Any Form. Revised, August 2019

## The **basswood**

| 1st Floor -              | 1,155         |
|--------------------------|---------------|
| <u>2nd Floor -</u>       | 615           |
| Total Living Area -      | 1,770 sq. ft. |
| Bonus Room - 160 sq. ft. | 1,930 sq. ft. |