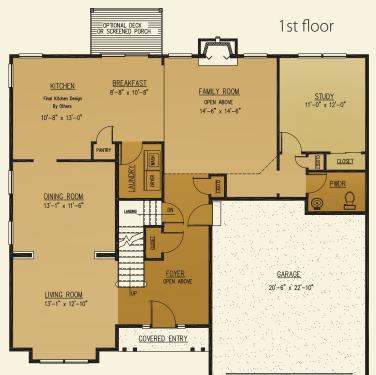

## The elder

Total Living Area - 2,394 sq. ft.

THE COMPLETE OFFERING TERMS ARE IN THE OFFERING PLAN AVAILABLE FROM SPONSOR. FILE NUMBERS H10-0006, H10-0007, 14-0003, AND H19-0004

All Information Is For Illustrative Purposes Only And May Include Features And Options That Are Not Part Of The Contract. Refer To Contract Documents For Specific Details. All Information Contained Herein Is The Sole Property Of Heritage Builders Group, LLC and Heritage Custom Builders LLC And Protected Under The Architectural Works Copyright Protection Act And Subsequent Amendments And Shall Not Be Reproduced In Any Form. Revised, August 2019