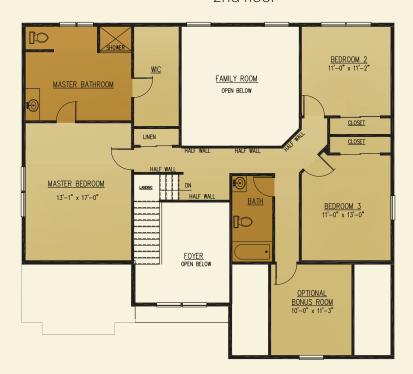

## The elder

 1st Floor 1,350

 2nd Floor 1,045

 Total Living Area 2,395 sq. ft.

2nd floor

THE COMPLETE OFFERING TERMS ARE IN THE OFFERING PLAN AVAILABLE FROM SPONSOR. FILE NUMBERS H10-0006, H10-0007, 14-0003, AND H19-0004