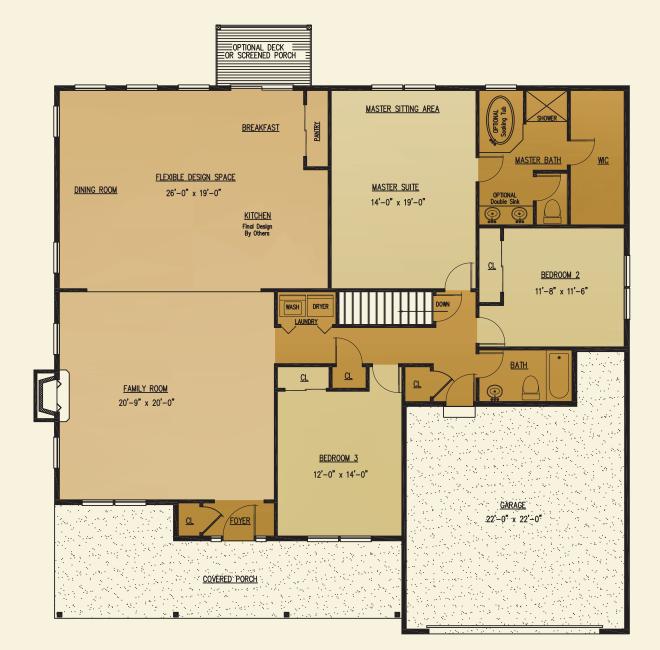

Total Living Area - 2,090 sq. ft.

THE COMPLETE OFFERING TERMS ARE IN THE OFFERING PLAN AVAILABLE FROM SPONSOR. FILE NUMBERS H10-0006, H10-0007, 14-0003, AND H19-0004 All Information Is For Illustrative Purposes Only And May Include Features And Options That Are Not Part Of The Contract. Refer To Contract Documents For Specific Details. All Information Contained Herein Is The Sole Property Of Heritage Builders Group, LLC and Heritage Custom Builders LLC And Protected Under The Architectural Works Copyright Protection Act And Subsequent Amendments And Shall Not Be Reproduced In Any Form. Revised, August 2019