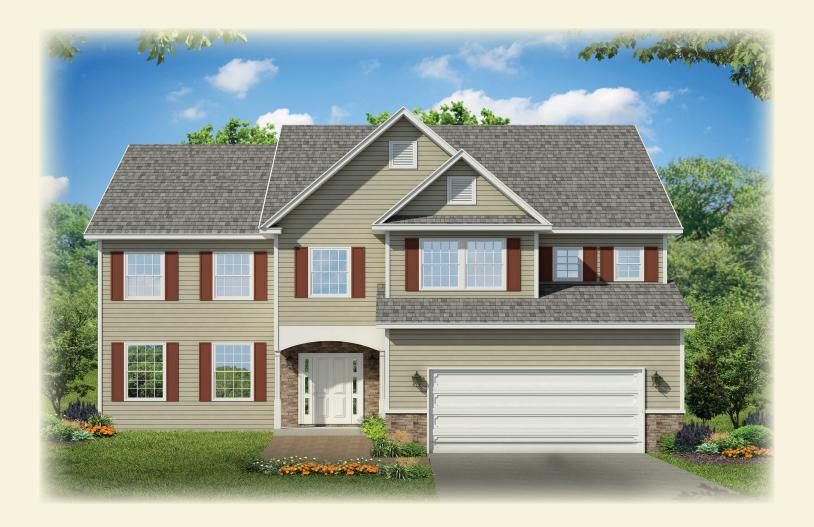

## The hazel

Total Living Area - 2,300 sq. ft.

THE COMPLETE OFFERING TERMS ARE IN THE OFFERING PLAN AVAILABLE FROM SPONSOR. FILE NUMBERS H10-0006, H10-0007, 14-0003, AND H19-0004

All Information Is For Illustrative Purposes Only And May Include Features And Options That Are Not Part Of The Contract. Refer To Contract Documents For Specific Details. All Information Contained Herein Is The Sole Property Of Heritage Builders Group, LLC and Heritage Custom Builders LLC And Protected Under The Architectural Works Copyright Protection Act And Subsequent Amendments And Shall Not Be Reproduced In Any Form. Revised, August 2019

## The hazel

 1st Floor 1,130

 2nd Floor 1,160

 Total Living Area 2,290 sq. ft.