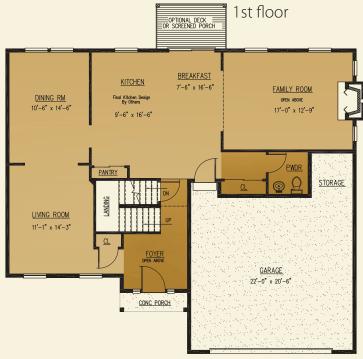

## The hazel

 1st Floor 1,130

 2nd Floor 1,160

 Total Living Area 2,290 sq. ft.