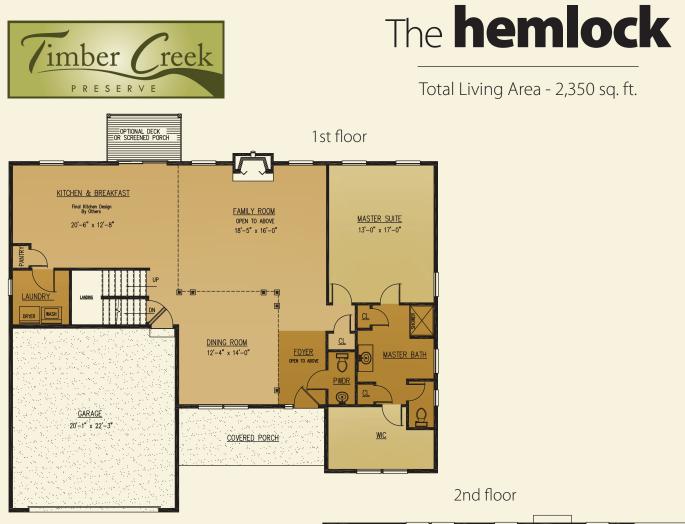

## The **hemlock**

Total Living Area - 2,350 sq. ft.

THE COMPLETE OFFERING TERMS ARE IN THE OFFERING PLAN AVAILABLE FROM SPONSOR. FILE NUMBERS H10-0006, H10-0007, 14-0003, AND H19-0004 All Information Is For Illustrative Purposes Only And May Include Features And Options That Are Not Part Of The Contract. Refer To Contract Documents For Specific Details. All Information Contained Herein Is The Sole Property Of Heritage Builders Group, LLC and Heritage Custom Builders LLC And Protected Under The Architectural Works Copyright Protection Act And Subsequent Amendments And Shall Not Be Reproduced In Any Form. Revised, August 2019