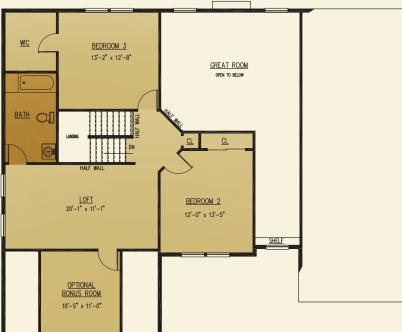

## The **hemlock**

Total Living Area - 2,350 sq. ft.

THE COMPLETE OFFERING TERMS ARE IN THE OFFERING PLAN AVAILABLE FROM SPONSOR. FILE NUMBERS H10-0006, H10-0007, 14-0003, AND H19-0004 All Information Is For Illustrative Purposes Only And May Include Features And Options That Are Not Part Of The Contract. Refer To Contract Documents For Specific Details. All Information Contained Herein Is The Sole Property Of Heritage Builders Group, LLC and Heritage Custom Builders LLC And Protected Under The Architectural Works Copyright Protection Act And Subsequent Amendments And Shall Not Be Reproduced In Any Form. Revised, August 2019