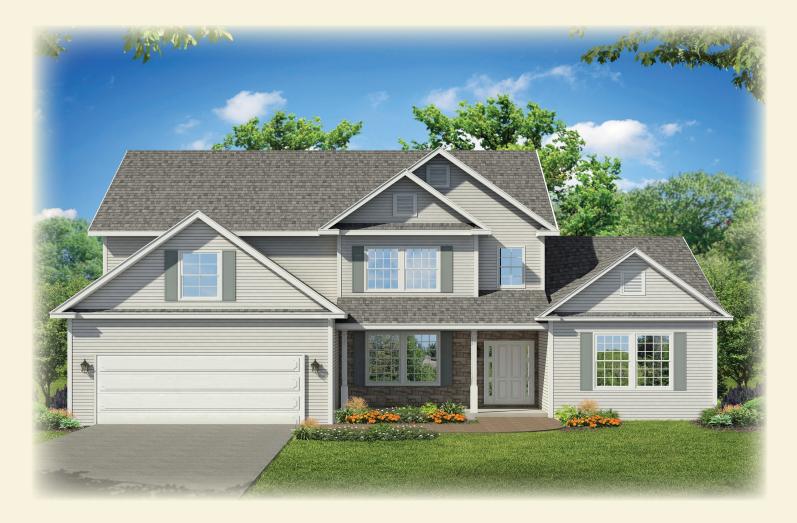

## The **hemlock**

Total Living Area - 2,350 sq. ft.

THE COMPLETE OFFERING TERMS ARE IN THE OFFERING PLAN AVAILABLE FROM SPONSOR. FILE NUMBERS H10-0006, H10-0007, 14-0003, AND H19-0004 All Information Is For Illustrative Purposes Only And May Include Features And Options That Are Not Part Of The Contract. Refer To Contract Documents For Specific Details. All Information Contained Herein Is The Sole Property Of Heritage Builders Group, LLC and Heritage Custom Builders LLC And Protected Under The Architectural Works Copyright Protection Act And Subsequent Amendments And Shall Not Be Reproduced In Any Form. Revised, August 2019