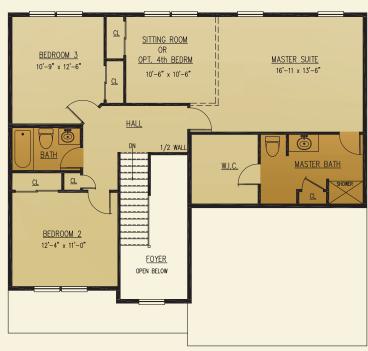

## The locust

1,014 1st Floor -2nd Floor -1,078 Total Living Area -2,092 sq. ft.

2nd floor

THE COMPLETE OFFERING TERMS ARE IN THE OFFERING PLAN AVAILABLE FROM SPONSOR. FILE NUMBERS H10-0006, H10-0007, 14-0003, AND H19-0004