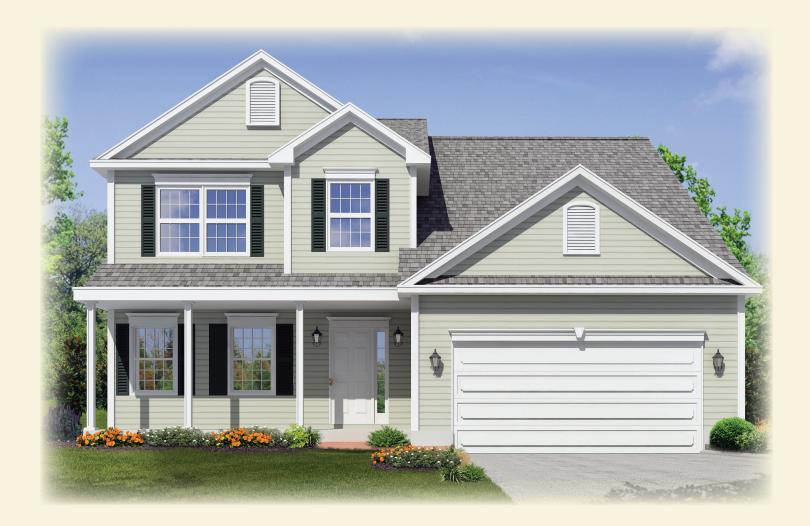

## The locust

Total Living Area - 2,090 sq. ft.

THE COMPLETE OFFERING TERMS ARE IN THE OFFERING PLAN AVAILABLE FROM SPONSOR. FILE NUMBERS H10-0006, H10-0007, 14-0003, AND H19-0004

All Information Is For Illustrative Purposes Only And May Include Features And Options That Are Not Part Of The Contract. Refer To Contract Documents For Specific Details. All Information Contained Herein Is The Sole Property Of Heritage Builders Group, LLC and Heritage Custom Builders LLC And Protected Under The Architectural Works Copyright Protection Act And Subsequent Amendments And Shall Not Be Reproduced In Any Form. Revised, August 2019