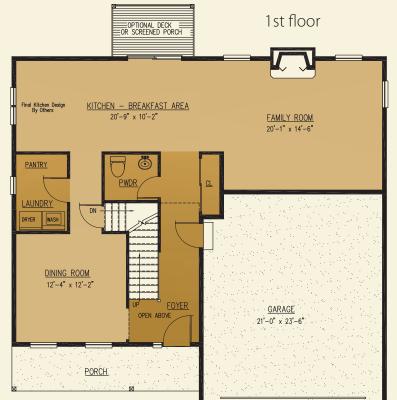

## The locust

1,014 1st Floor -2nd Floor -1,078 Total Living Area -2,092 sq. ft.

2nd floor

THE COMPLETE OFFERING TERMS ARE IN THE OFFERING PLAN AVAILABLE FROM SPONSOR. FILE NUMBERS H10-0006, H10-0007, 14-0003, AND H19-0004