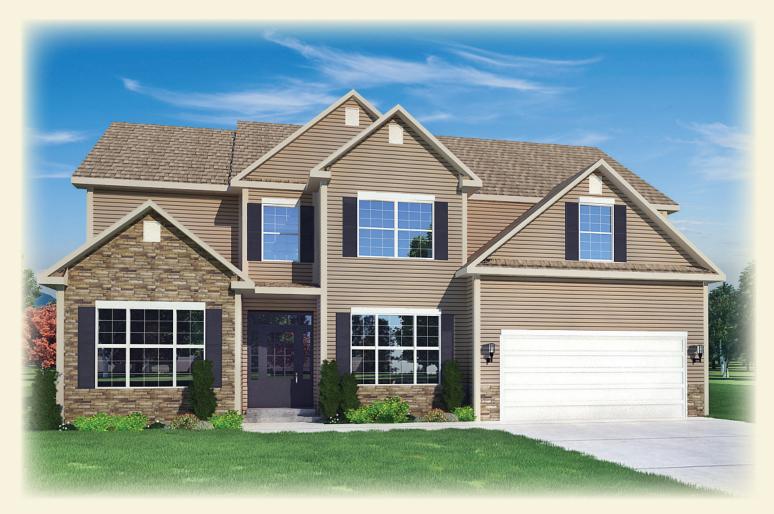

## The expanded sequoia

Total Living Area - 2,656 sq. ft.

THE COMPLETE OFFERING TERMS ARE IN THE OFFERING PLAN AVAILABLE FROM SPONSOR. FILE NUMBERS H10-0006, H10-0007, 14-0003, AND H19-0004 All Information Is For Illustrative Purposes Only And May Include Features And Options That Are Not Part Of The Contract. Refer To Contract Documents For Specific Details. All Information Contained Herein Is The Sole Property Of Heritage Builders Group, LLC and Heritage Custom Builders LLC And Protected Under The Architectural Works Copyright Protection Act And Subsequent Amendments And Shall Not Be Reproduced In Any Form. Revised 10/21/19