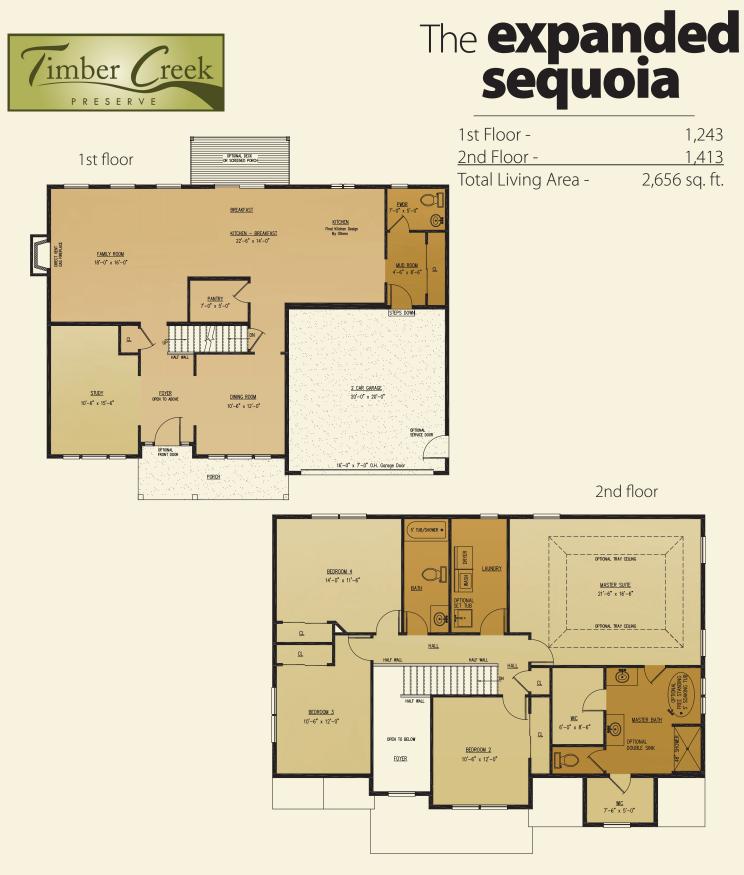

## The expanded sequoia

Total Living Area - 2,656 sq. ft.

THE COMPLETE OFFERING TERMS ARE IN THE OFFERING PLAN AVAILABLE FROM SPONSOR. FILE NUMBERS H10-0006, H10-0007, 14-0003, AND H19-0004 All Information Is For Illustrative Purposes Only And May Include Features And Options That Are Not Part Of The Contract. Refer To Contract Documents For Specific Details. All Information Contained Herein Is The Sole Property Of Heritage Builders Group, LLC and Heritage Custom Builders LLC And Protected Under The Architectural Works Copyright Protection Act And Subsequent Amendments And Shall Not Be Reproduced In Any Form. Revised 10/21/19