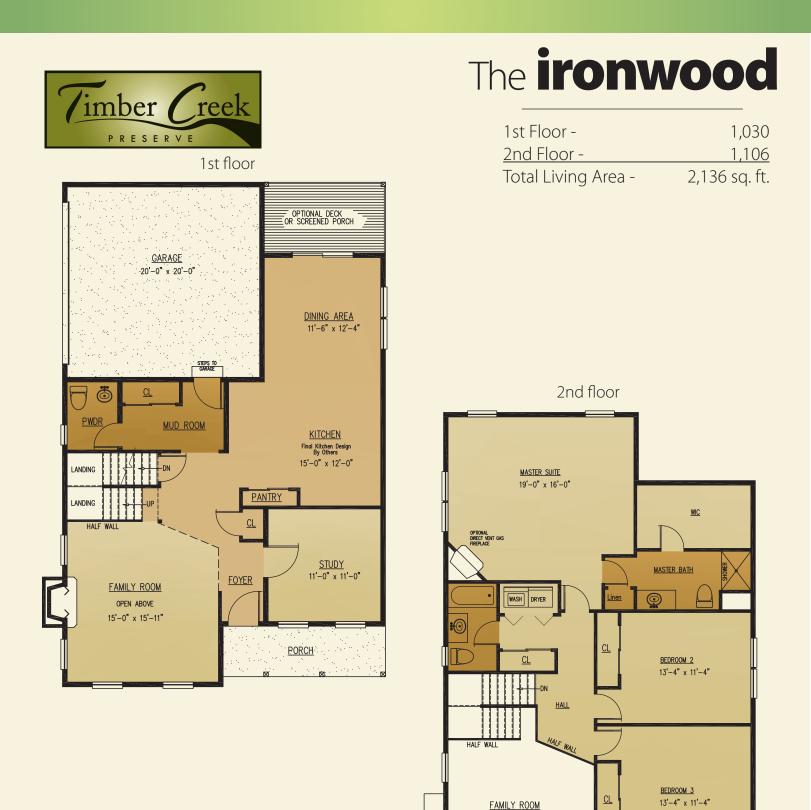

## The **ironwood**

Total Living Area - 2,136 sq. ft.

THE COMPLETE OFFERING TERMS ARE IN THE OFFERING PLAN AVAILABLE FROM SPONSOR. FILE NUMBERS H10-0006, H10-0007, 14-0003, AND H19-0004 All Information Is For Illustrative Purposes Only And May Include Features And Options That Are Not Part Of The Contract. Refer To Contract Documents For Specific Details. All Information Contained Herein Is The Sole Property Of Heritage Builders Group, LLC and Heritage Custom Builders LLC And Protected Under The Architectural Works Copyright Protection Act And Subsequent Amendments And Shall Not Be Reproduced In Any Form. Revised, August 2019

OPEN BELOW