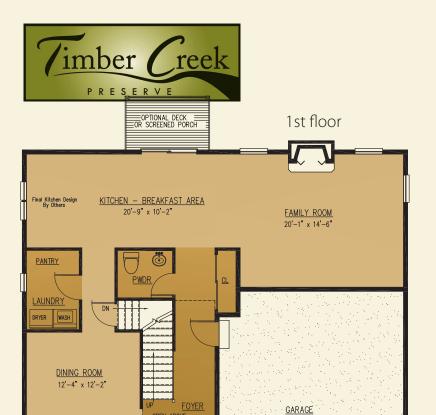

## The locust

1,014 1st Floor -2nd Floor -1,078 Total Living Area -2,092 sq. ft.

2nd floor

THE COMPLETE OFFERING TERMS ARE IN THE OFFERING PLAN AVAILABLE FROM SPONSOR. FILE NUMBERS H10-0006, H10-0007, 14-0003, AND H19-0004

PORCH.

cell: 518-744-0654 ileonbruno@howardhanna.com