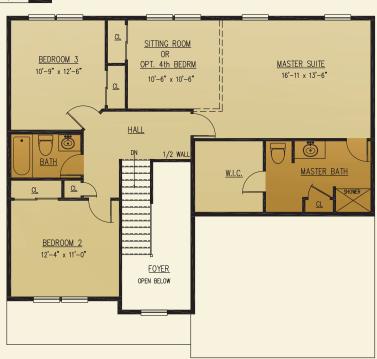

## The locust

1,014 1st Floor -2nd Floor -1,078 Total Living Area -2,092 sq. ft.

2nd floor

THE COMPLETE OFFERING TERMS ARE IN THE OFFERING PLAN AVAILABLE FROM SPONSOR. FILE NUMBERS H10-0006, H10-0007, 14-0003, AND H19-0004