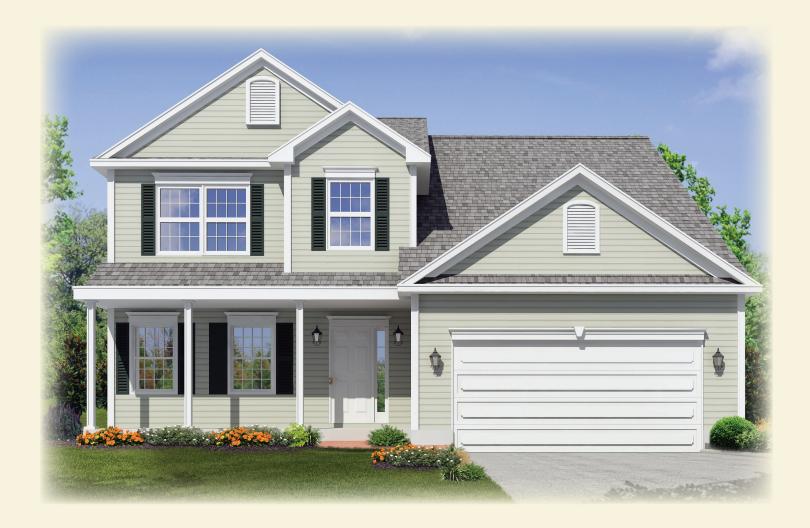

## The locust

Total Living Area - 2,092 sq. ft.

THE COMPLETE OFFERING TERMS ARE IN THE OFFERING PLAN AVAILABLE FROM SPONSOR. FILE NUMBERS H10-0006, H10-0007, 14-0003, AND H19-0004

All Information Is For Illustrative Purposes Only And May Include Features And Options That Are Not Part Of The Contract. Refer To Contract Documents For Specific Details. All Information Contained Herein Is The Sole Property Of Heritage Builders Group, LLC and Heritage Custom Builders LLC And Protected Under The Architectural Works Copyright Protection Act And Subsequent Amendments And Shall Not Be Reproduced In Any Form. Revised, August 2019