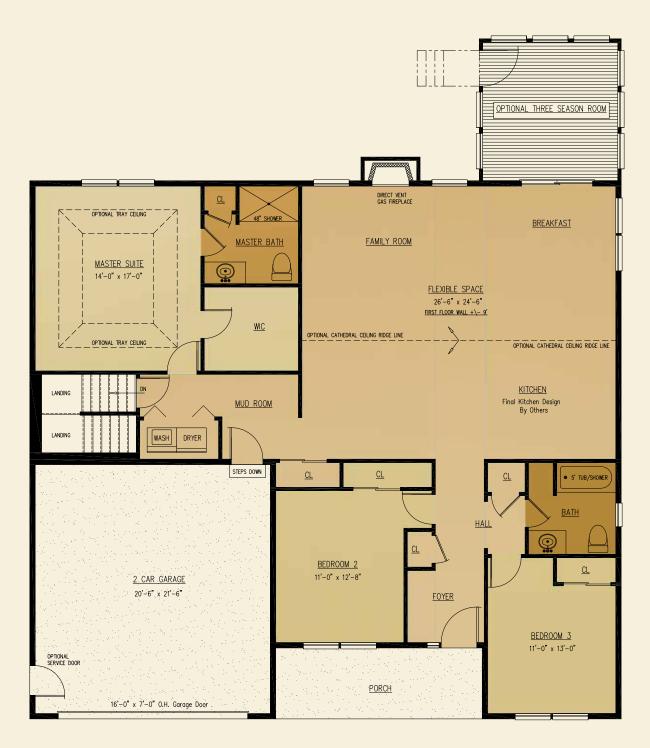

## The aspen

Total Living Area - 1,800 sq. ft.

THE COMPLETE OFFERING TERMS ARE IN THE OFFERING PLAN AVAILABLE FROM SPONSOR. FILE NUMBERS H10-0006, H10-0007, 14-0003, AND H19-0004

All Information Is For Illustrative Purposes Only And May Include Features And Options That Are Not Part Of The Contract. Refer To Contract Documents For Specific Details. All Information Contained Herein Is The Sole Property Of Heritage Builders Group, LLC and Heritage Custom Builders LLC And Protected Under The Architectural Works Copyright Protection Act And Subsequent Amendments And Shall Not Be Reproduced In Any Form. Revised, October 14, 2021