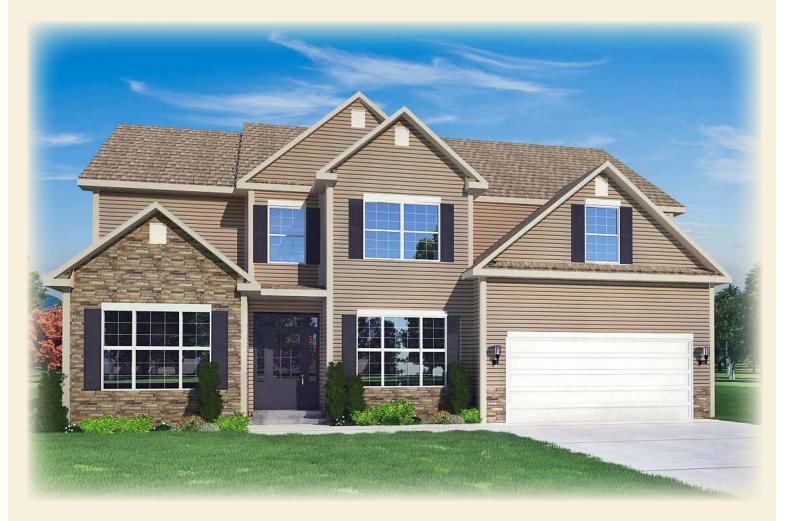

## The expanded sequoia

Total Living Area - 2,656 sq. ft.

THE COMPLETE OFFERING TERMS ARE IN THE OFFERING PLAN AVAILABLE FROM SPONSOR. FILE NUMBERS H10-0006, H10-0007, 14-0003, AND H19-0004

All Information Is For Illustrative Purposes Only And May Include Features And Options That Are Not Part Of The Contract. Refer To Contract Documents For Specific Details. All Information Contained Herein Is The Sole Property Of Heritage Builders Group, LLC and Heritage Custom Builders LLC And Protected Under The Architectural Works Copyright Protection Act And Subsequent Amendments And Shall Not Be Reproduced In Any Form. Revised, October 14, 2021