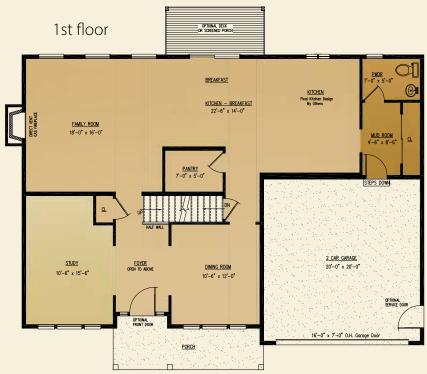

## The **expanded** sequoia

 1st Floor 1,243

 2nd Floor 1,413

 Total Living Area 2,656 sq. ft.

2nd floor

THE COMPLETE OFFERING TERMS ARE IN THE OFFERING PLAN AVAILABLE FROM SPONSOR. FILE NUMBERS H10-0006, H10-0007, 14-0003, AND H19-0004