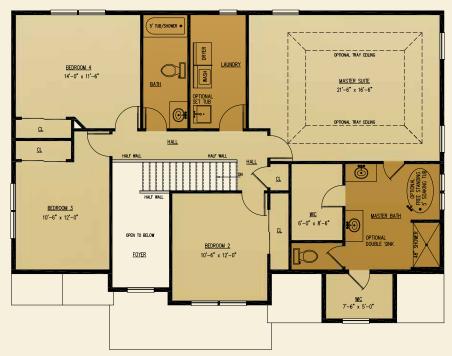

## The **expanded** sequoia

 1st Floor 1,243

 2nd Floor 1,413

 Total Living Area 2,656 sq. ft.

2nd floor

THE COMPLETE OFFERING TERMS ARE IN THE OFFERING PLAN AVAILABLE FROM SPONSOR. FILE NUMBERS H10-0006, H10-0007, 14-0003, AND H19-0004