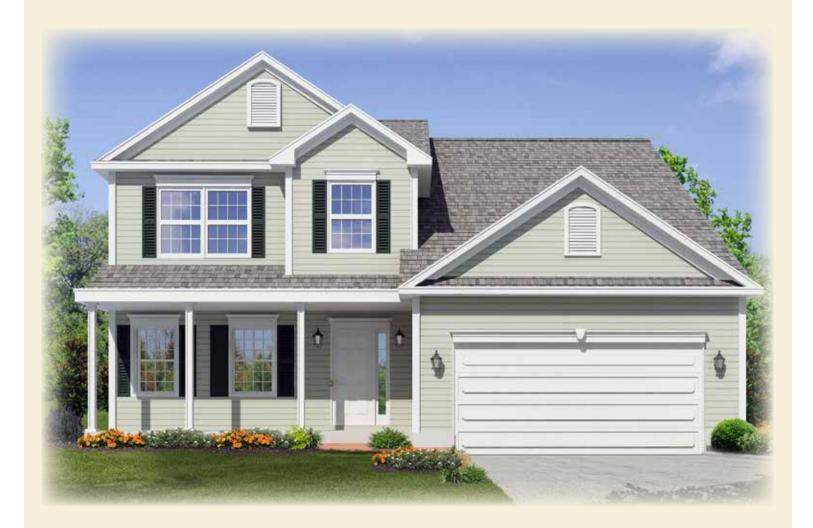

## The locust

Total Living Area - 2,090 sq. ft.

THE COMPLETE OFFERING TERMS ARE IN THE OFFERING PLAN AVAILABLE FROM SPONSOR. FILE NUMBERS H10-0006, H10-0007, 14-0003, AND H19-0004

All Information Is For Illustrative Purposes Only And May Include Features And Options That Are Not Part Of The Contract. Refer To Contract Documents For Specific Details. All Information Contained Herein Is The Sole Property Of Heritage Builders Group, LLC and Heritage Custom Builders LLC And Protected Under The Architectural Works Copyright Protection Act And Subsequent Amendments And Shall Not Be Reproduced In Any Form. Revised, October 14, 2021