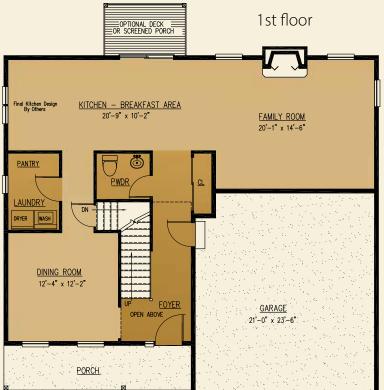

## The locust

 1st Floor 1,014

 2nd Floor 1,078

Total Living Area - 2,092 sq. ft.

2nd floor

THE COMPLETE OFFERING TERMS ARE IN THE OFFERING PLAN AVAILABLE FROM SPONSOR. FILE NUMBERS H10-0006, H10-0007, 14-0003, AND H19-0004