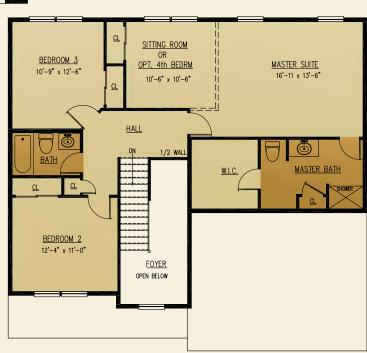

## The locust

 1st Floor 1,014

 2nd Floor 1,078

Total Living Area - 2,092 sq. ft.

2nd floor

THE COMPLETE OFFERING TERMS ARE IN THE OFFERING PLAN AVAILABLE FROM SPONSOR. FILE NUMBERS H10-0006, H10-0007, 14-0003, AND H19-0004