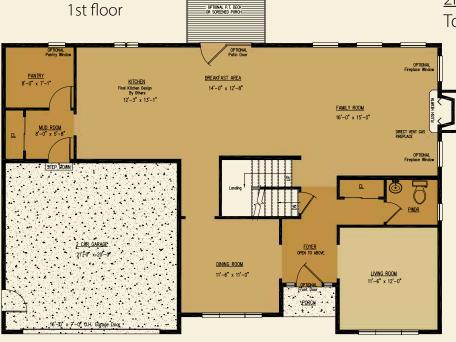

## The palmetto

1st Floor - 1,280 2nd Floor - 1,520

Total Living Area -

2,800 sq. ft.