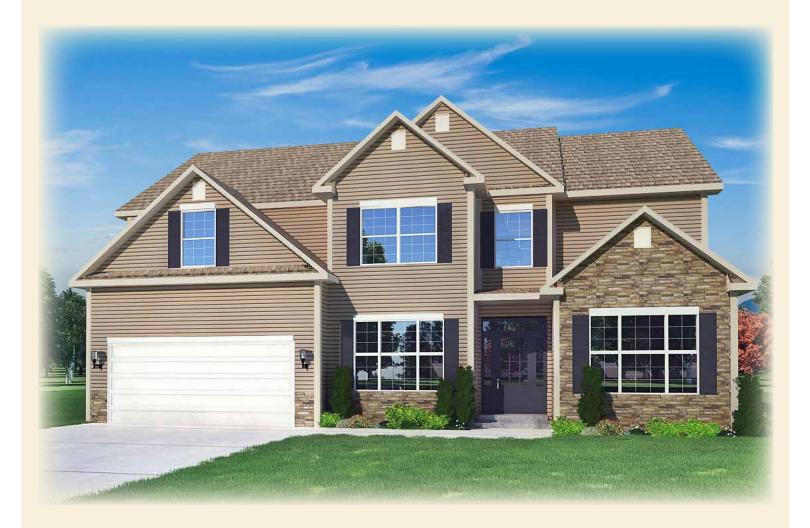

## The palmetto

Total Living Area - 2,800 sq. ft.

THE COMPLETE OFFERING TERMS ARE IN THE OFFERING PLAN AVAILABLE FROM SPONSOR. FILE NUMBERS H10-0006, H10-0007, 14-0003, AND H19-0004

All Information Is For Illustrative Purposes Only And May Include Features And Options That Are Not Part Of The Contract. Refer To Contract Documents For Specific Details. All Information Contained Herein Is The Sole Property Of Heritage Builders Group, LLC and Heritage Custom Builders LLC And Protected Under The Architectural Works Copyright Protection Act And Subsequent Amendments And Shall Not Be Reproduced In Any Form. Revised, October 14, 2021

## The palmetto

1st Floor - 1,280 2nd Floor - 1,520

Total Living Area -

2,800 sq. ft.