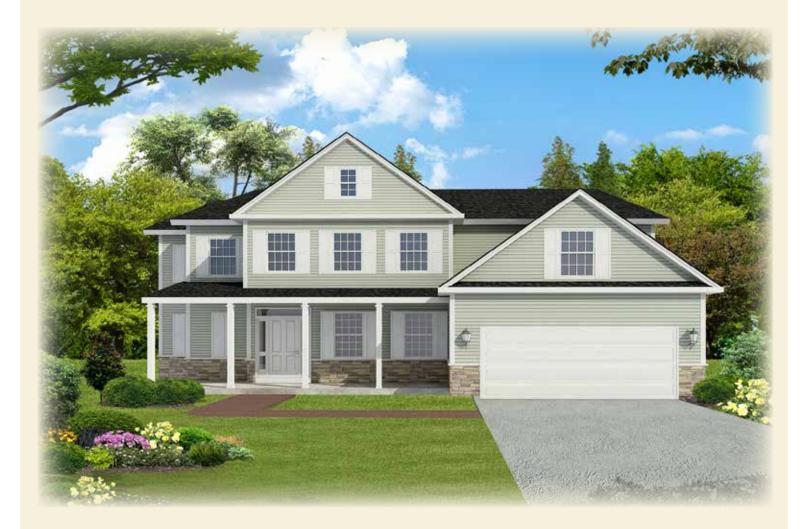

## The royal palm

Total Living Area - 2,870 sq. ft.

THE COMPLETE OFFERING TERMS ARE IN THE OFFERING PLAN AVAILABLE FROM SPONSOR. FILE NUMBERS H10-0006, H10-0007, 14-0003, AND H19-0004

All Information Is For Illustrative Purposes Only And May Include Features And Options That Are Not Part Of The Contract. Refer To Contract Documents For Specific Details. All Information Contained Herein Is The Sole Property Of Heritage Builders Group, LLC and Heritage Custom Builders LLC And Protected Under The Architectural Works Copyright Protection Act And Subsequent Amendments And Shall Not Be Reproduced In Any Form. Revised, October 14, 2021