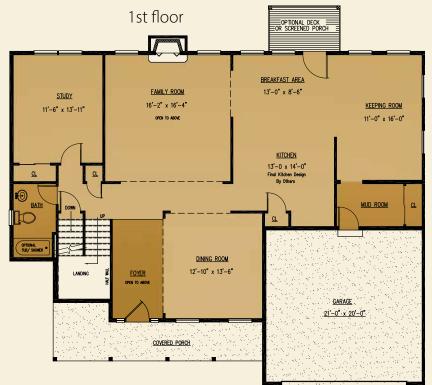

## The royal palm

1st Floor - 1,560 2nd Floor - 1,310 Total Living Area - 2,870 sq. ft.

2nd floor

THE COMPLETE OFFERING TERMS ARE IN THE OFFERING PLAN AVAILABLE FROM SPONSOR. FILE NUMBERS H10-0006, H10-0007, 14-0003, AND H19-0004