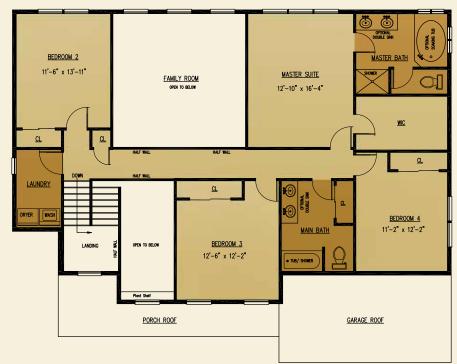

## The royal palm

1st Floor - 1,560 2nd Floor - 1,310 Total Living Area - 2,870 sq. ft.

2nd floor

THE COMPLETE OFFERING TERMS ARE IN THE OFFERING PLAN AVAILABLE FROM SPONSOR. FILE NUMBERS H10-0006, H10-0007, 14-0003, AND H19-0004

All Information Is For Illustrative Purposes Only And May Include Features And Options That Are Not Part Of The Contract. Refer To Contract Documents For Specific Details. All Information Contained Herein Is The Sole Property Of Heritage Builders Group, LLC and Heritage Custom Builders LLC And Protected Under The Architectural Works Copyright Protection Act And Subsequent Amendments And Shall Not Be Reproduced In Any Form. Revised, October 14, 2021