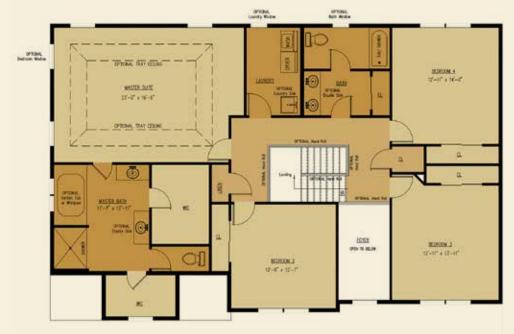

## The sassafras

1st Floor - 1,472 2nd Floor - 1,728

Total Living Area - 3,200 sq. ft.

2nd floor

THE COMPLETE OFFERING TERMS ARE IN THE OFFERING PLAN AVAILABLE FROM SPONSOR. FILE NUMBERS H10-0006, H10-0007, 14-0003, AND H19-0004