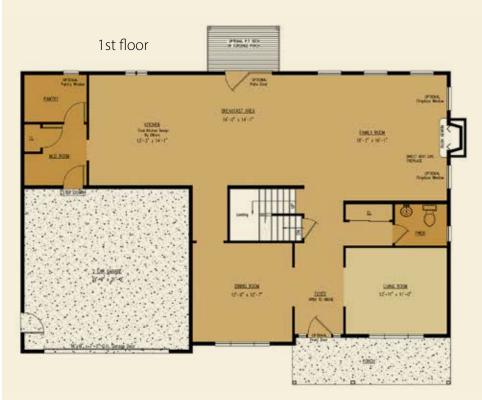

## The sassafras

Total Living Area - 3,200 sq. ft.

THE COMPLETE OFFERING TERMS ARE IN THE OFFERING PLAN AVAILABLE FROM SPONSOR. FILE NUMBERS H10-0006, H10-0007, 14-0003, AND H19-0004

All Information Is For Illustrative Purposes Only And May Include Features And Options That Are Not Part Of The Contract. Refer To Contract Documents For Specific Details. All Information Contained Herein Is The Sole Property Of Heritage Builders Group, LLC and Heritage Custom Builders LLC And Protected Under The Architectural Works Copyright Protection Act And Subsequent Amendments And Shall Not Be Reproduced In Any Form. Revised, October 14, 2021