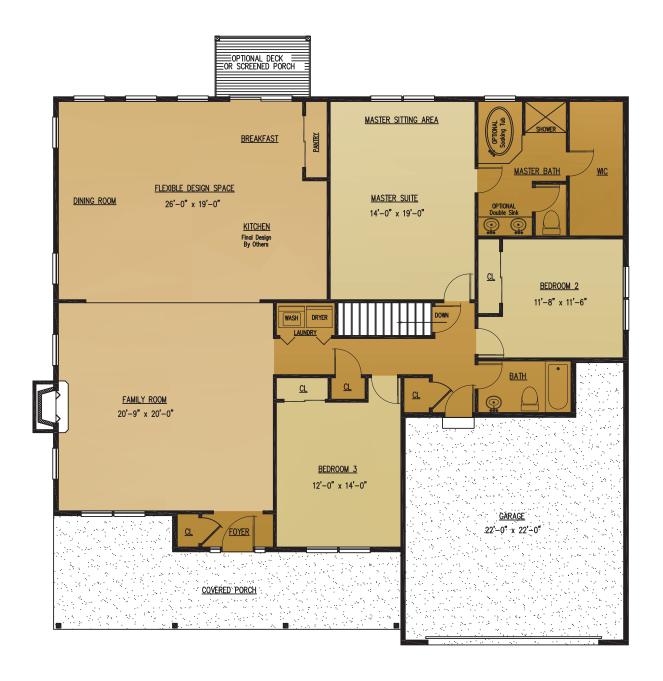

Total Living Area - 2,090 sq. ft.

THE COMPLETE OFFERING TERMS ARE IN THE OFFERING PLAN AVAILABLE FROM SPONSOR. FILE NUMBERS HI0-0006, HI0-0007, 14-0003, AND HI9-0004

All Information Is For Illustrative Purposes Only And May Include Features And Options That Are Not Part Of The Contract. Refer To Contract Documents For Specific Details. All Information Contained Herein Is The Sole Property Of Heritage Builders Group, LLC and Heritage Custom Builders LLC And Protected Under The Architectural Works Copyright Protection Act And Subsequent Amendments And Shall Not Be Reproduced In Any Form. Revised, April 3, 2022