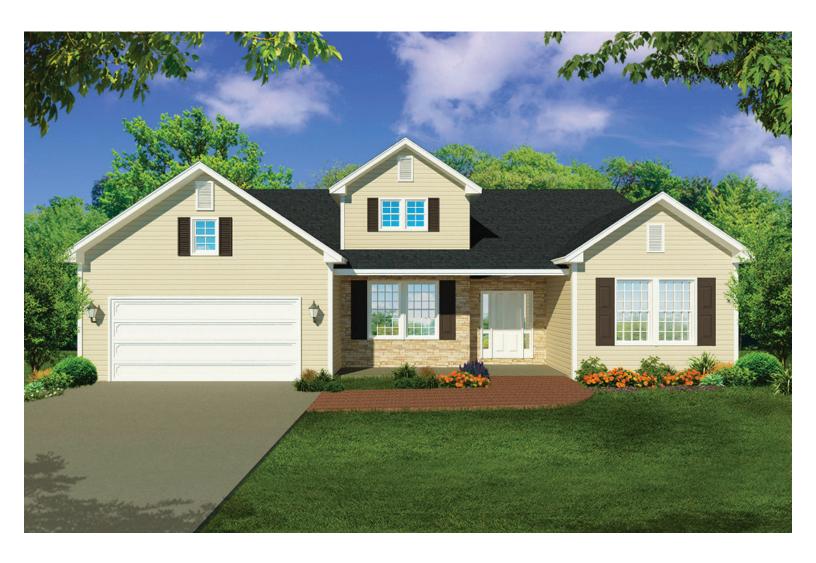

## The **mango**

Total Living Area - 2,638 sq. ft.

THE COMPLETE OFFERING TERMS ARE IN THE OFFERING PLAN AVAILABLE FROM SPONSOR. FILE NUMBERS HI0-0006, HI0-0007, 14-0003, AND HI9-0004

All Information Is For Illustrative Purposes Only And May Include Features And Options That Are Not Part Of The Contract. Refer To Contract Documents For Specific Details. All Information Contained Herein Is The Sole Property Of Heritage Builders Group, LLC and Heritage Custom Builders LLC And Protected Under The Architectural Works Copyright Protection Act And Subsequent Amendments And Shall Not Be Reproduced In Any Form. Revised, April 3, 2022