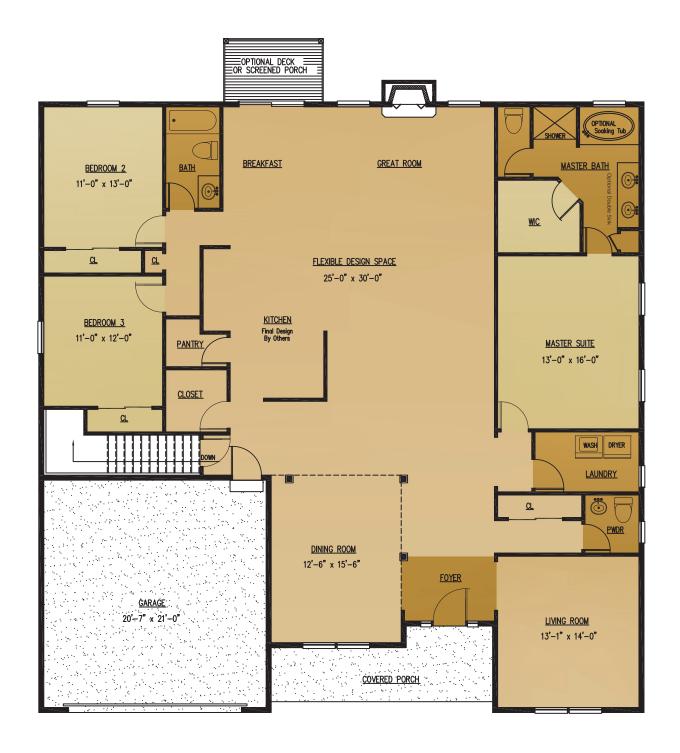

## The **mango**

Total Living Area - 2,638 sq. ft.

THE COMPLETE OFFERING TERMS ARE IN THE OFFERING PLAN AVAILABLE FROM SPONSOR. FILE NUMBERS HI0-0006, HI0-0007, 14-0003, AND HI9-0004

All Information Is For Illustrative Purposes Only And May Include Features And Options That Are Not Part Of The Contract. Refer To Contract Documents For Specific Details. All Information Contained Herein Is The Sole Property Of Heritage Builders Group, LLC and Heritage Custom Builders LLC And Protected Under The Architectural Works Copyright Protection Act And Subsequent Amendments And Shall Not Be Reproduced In Any Form. Revised, April 3, 2022