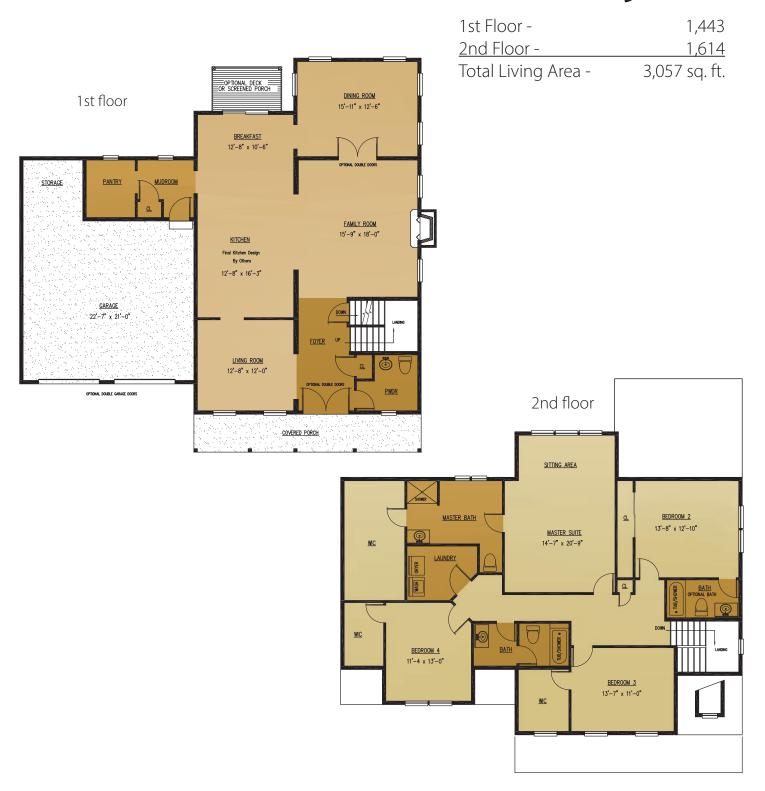

## The cherry tree

Total Living Area - 3,057 sq. ft.

THE COMPLETE OFFERING TERMS ARE IN THE OFFERING PLAN AVAILABLE FROM SPONSOR. FILE NUMBERS HIO-0006, HIO-0007, 14-0003, AND HI9-0004 All Information Is For Illustrative Purposes Only And May Include Features And Options That Are Not Part Of The Contract. Refer To Contract Documents For Specific Details. All Information Contained Herein Is The Sole Property Of Heritage Builders Group, LLC and Heritage Custom Builders LLC And Protected Under The Architectural Works Copyright Protection Act And Subsequent Amendments And Shall Not Be Reproduced In Any Form. Revised, April 3, 2022

## The cherry tree

THE COMPLETE OFFERING TERMS ARE IN THE OFFERING PLAN AVAILABLE FROM SPONSOR. FILE NUMBERS H10-0006, H10-0007, 14-0003, AND H19-0004 All Information Is For Illustrative Purposes Only And May Include Features And Options That Are Not Part Of The Contract. Refer To Contract Documents For Specific Details. All Information Contained Herein Is The Sole Property Of Heritage Builders Group, LLC and Heritage Custom Builders LLC And Protected Under The Architectural Works Copyright Protection Act And Subsequent Amendments And Shall Not Be Reproduced In Any Form. Revised, April 3, 2022