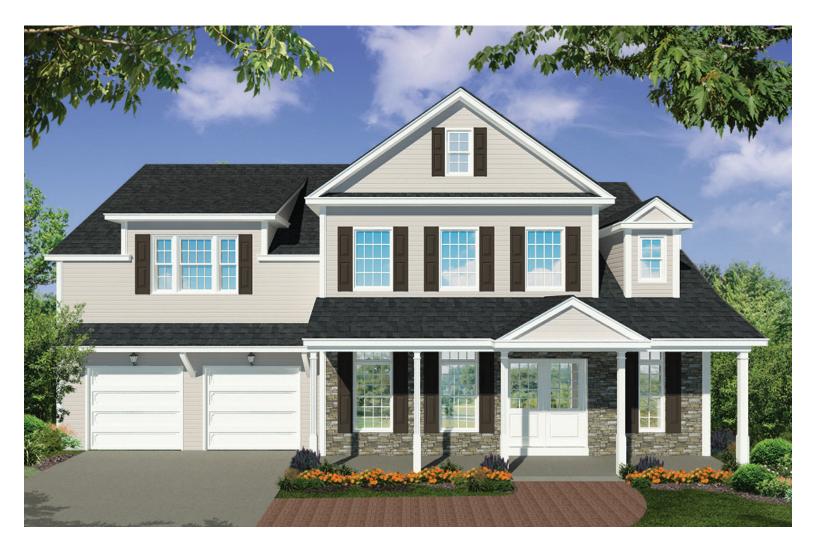

## The cherry tree

Total Living Area - 3,057 sq. ft.

THE COMPLETE OFFERING TERMS ARE IN THE OFFERING PLAN AVAILABLE FROM SPONSOR. FILE NUMBERS HIO-0006, HIO-0007, 14-0003, AND HI9-0004 All Information Is For Illustrative Purposes Only And May Include Features And Options That Are Not Part Of The Contract. Refer To Contract Documents For Specific Details. All Information Contained Herein Is The Sole Property Of Heritage Builders Group, LLC and Heritage Custom Builders LLC And Protected Under The Architectural Works Copyright Protection Act And Subsequent Amendments And Shall Not Be Reproduced In Any Form. Revised, April 3, 2022

## The cherry tree

THE COMPLETE OFFERING TERMS ARE IN THE OFFERING PLAN AVAILABLE FROM SPONSOR. FILE NUMBERS H10-0006, H10-0007, 14-0003, AND H19-0004 All Information Is For Illustrative Purposes Only And May Include Features And Options That Are Not Part Of The Contract. Refer To Contract Documents For Specific Details. All Information Contained Herein Is The Sole Property Of Heritage Builders Group, LLC and Heritage Custom Builders LLC And Protected Under The Architectural Works Copyright Protection Act And Subsequent Amendments And Shall Not Be Reproduced In Any Form. Revised, April 3, 2022