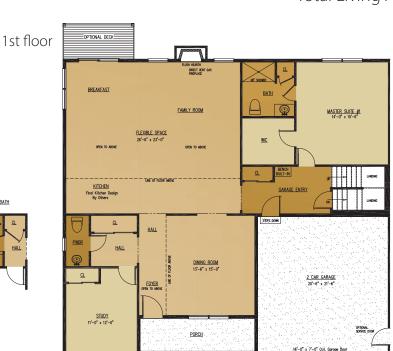

## The expanded pear

1st Floor -1,730 2nd Floor -1,585 2nd Floor - 1,585 Total Living Area - 3,315 sq. ft.

2nd floor

THE COMPLETE OFFERING TERMS ARE IN THE OFFERING PLAN AVAILABLE FROM SPONSOR. FILE NUMBERS HIO-0006, HIO-0007, 14-0003, AND HI9-0004