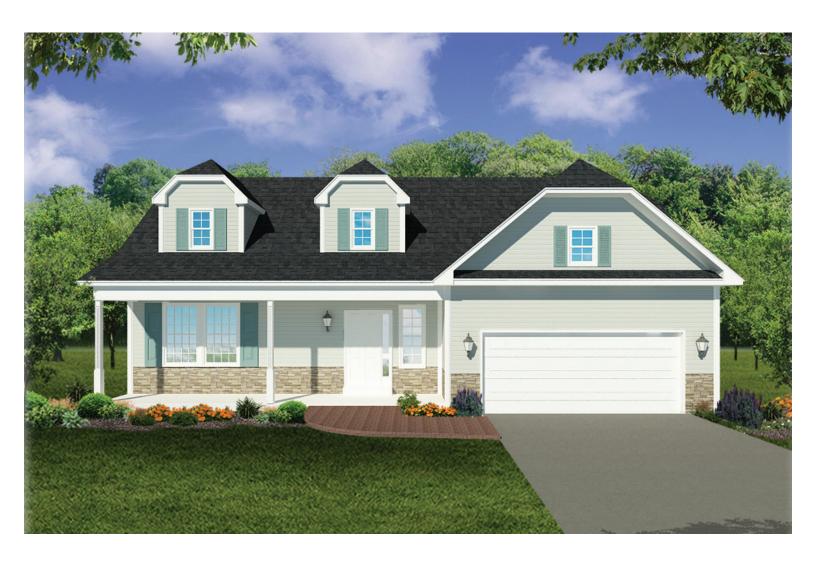

## The ginkgo

Total Living Area - 2,190 sq. ft.

THE COMPLETE OFFERING TERMS ARE IN THE OFFERING PLAN AVAILABLE FROM SPONSOR. FILE NUMBERS HIO-0006, HIO-0007, 14-0003, AND HI9-0004 All Information Is For Illustrative Purposes Only And May Include Features And Options That Are Not Part Of The Contract. Refer To Contract Documents For Specific Details. All Information Contained Herein Is The Sole Property Of Heritage Builders Group, LLC and Heritage Custom Builders LLC And Protected Under The Architectural Works Copyright Protection Act And Subsequent Amendments And Shall Not Be Reproduced In Any Form. Revised, April 3, 2022

## The ginkgo Total Living Area - 2,190 sq. ft.

THE COMPLETE OFFERING TERMS ARE IN THE OFFERING PLAN AVAILABLE FROM SPONSOR. FILE NUMBERS H10-0006, H10-0007, 14-0003, AND H19-0004

All Information Is For Illustrative Purposes Only And May Include Features And Options That Are Not Part Of The Contract. Refer To Contract Documents For Specific Details. All Information Contained Herein Is The Sole Property Of Heritage Builders Group, LLC and Heritage Custom Builders LLC And Protected Under The Architectural Works Copyright Protection Act And Subsequent Amendments And Shall Not Be Reproduced In Any Form. Revised, April 3, 2022