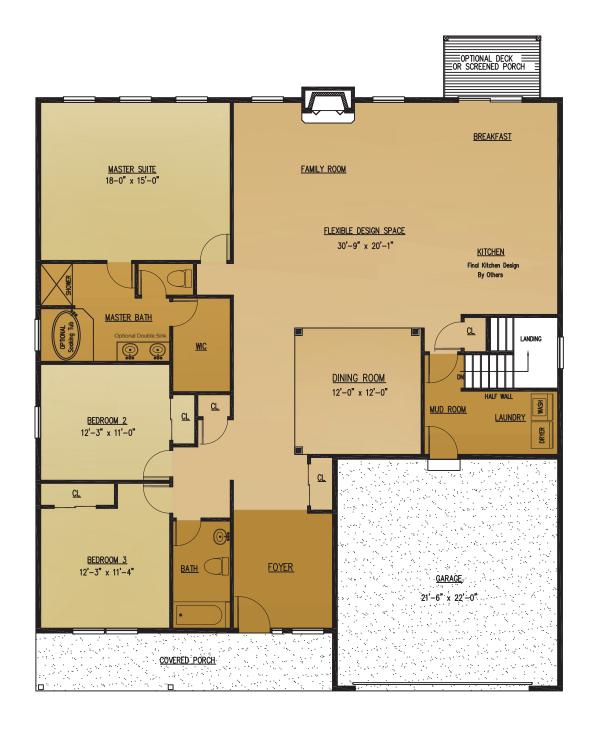

## The ginkgo

Total Living Area - 2,190 sq. ft.

THE COMPLETE OFFERING TERMS ARE IN THE OFFERING PLAN AVAILABLE FROM SPONSOR. FILE NUMBERS HIO-0006, HIO-0007, 14-0003, AND HI9-0004 All Information Is For Illustrative Purposes Only And May Include Features And Options That Are Not Part Of The Contract. Refer To Contract Documents For Specific Details. All Information Contained Herein Is The Sole Property Of Heritage Builders Group, LLC and Heritage Custom Builders LLC And Protected Under The Architectural Works Copyright Protection Act And Subsequent Amendments And Shall Not Be Reproduced In Any Form. Revised, April 3, 2022

## The ginkgo Total Living Area - 2,190 sq. ft.

THE COMPLETE OFFERING TERMS ARE IN THE OFFERING PLAN AVAILABLE FROM SPONSOR. FILE NUMBERS H10-0006, H10-0007, 14-0003, AND H19-0004

All Information Is For Illustrative Purposes Only And May Include Features And Options That Are Not Part Of The Contract. Refer To Contract Documents For Specific Details. All Information Contained Herein Is The Sole Property Of Heritage Builders Group, LLC and Heritage Custom Builders LLC And Protected Under The Architectural Works Copyright Protection Act And Subsequent Amendments And Shall Not Be Reproduced In Any Form. Revised, April 3, 2022