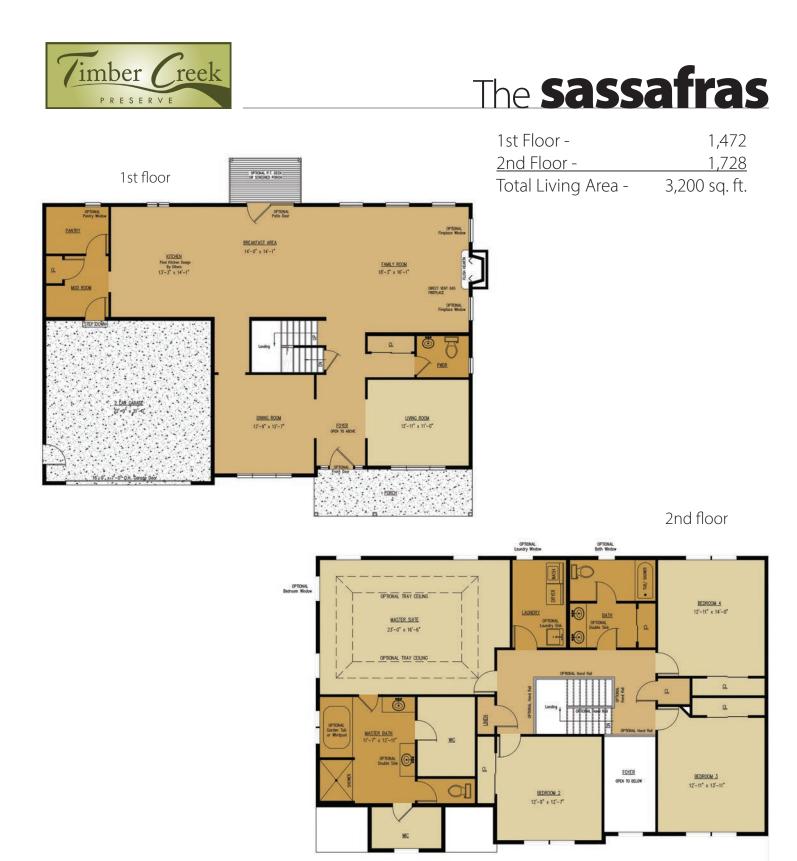

## The sassafras

Total Living Area - 3,200 sq. ft.

THE COMPLETE OFFERING TERMS ARE IN THE OFFERING PLAN AVAILABLE FROM SPONSOR. FILE NUMBERS H10-0006, H10-0007, 14-0003, AND H19-0004 All Information Is For Illustrative Purposes Only And May Include Features And Options That Are Not Part Of The Contract. Refer To Contract Documents For Specific Details. All Information Contained Herein Is The Sole Property Of Heritage Builders Group, LLC and Heritage Custom Builders LLC And Protected Under The Architectural Works Copyright Protection Act And Subsequent Amendments And Shall Not Be Reproduced In Any Form. Revised, April 3, 2022