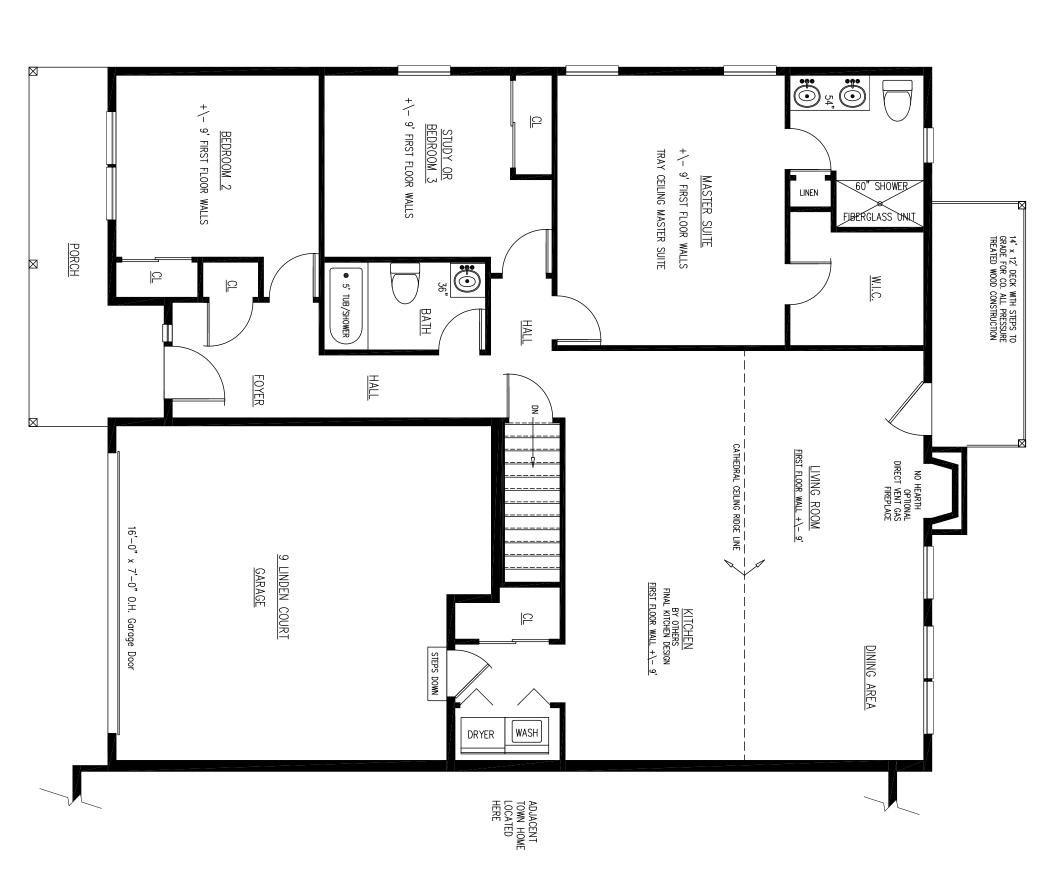

## 9 Linden Court

## Model Home Upgrades:

- Ranch Model Townhome with 3 Bedrooms and 2 Full Baths (as-built).
- Lot Premium included.
- Exterior House Plan upgraded with decorative roof dormers.
- Upgrade to an automatic garage overhead door opener with two remotes.
- Front Door upgraded with a three lite side-lite.
- Upgrade to a natural gas fireplace with tile surround, no hearth & white mantle.
- Living Room, Kitchen and Dining Room area upgraded with a Cathedral Ceiling.
- Upgrade to Coretec® hardwood style flooring in the Kitchen, Living Room, Dining Room, Foyer, Foyer Closet, Hall, Hall Closet, Garage Entry, Garage Entry Closet and Laundry.
- Upgrade to Coretec® tile style flooring in the Main Bath and Master Suite Bath.
- Upgraded Bath Hardware, Mirrors and Closet Shelving throughout the house.
- Upgrade to Delta<sup>®</sup> Foundations<sup>TM</sup> plumbing fixtures throughout the house.
- All Bath commodes upgraded to elongated models.
- Upgraded Delta® Foundations™ finishes to satin nickel throughout the house.
- Upgraded Kitchen cabinets (layout/quantity upgrade, wall height upgrade, style upgrade, painted finish upgrade and silent close feature on all doors and drawers).
- Kitchen countertops upgraded to granite.
- Kitchen cabinets upgraded with satin nickel hardware.
- Kitchen upgraded with Island with a granite overhang for additional seating.
- Kitchen counters further upgraded with additional granite to cover expanded kitchen layout.
- Kitchen backsplash upgraded to subway tile.
- Kitchen backsplash further upgraded with brick pattern installation.
- Kitchen sink upgraded to a single bowl sink.
- Kitchen sink upgraded with a garbage disposal.
- Kitchen upgraded with appliances (Frig, Range, Dishwasher, Microwave).
- Kitchen Range upgraded with vent to exterior.
- Kitchen appliances additional upgrade to stainless steel.
- Master Suite upgraded with a Tray Ceiling.
- Master Bath shower is upgraded to a 5' fiberglass shower unit.
- Master Bath shower further upgraded with a shower door.
- Master Bath vanity upgraded to a double sink vanity.
- Upgrade to recessed lighting and added light fixtures throughout the house (as-built).
- Upgraded Cable TV locations wiring to all Bedrooms and the Living Room.
- Upgrade to a Conduit and electrical outlet over fireplace.
- Upgrade to a 14' x 12' pressure treated wood deck with steps to grade.