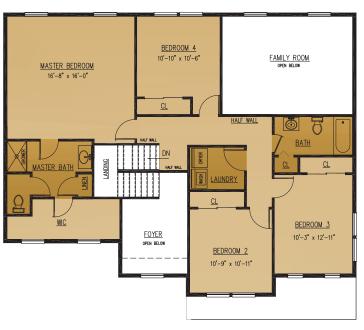

# The **hazel**

1,140 1,160

|                                       | OPTIONAL DECK                                                                             | 1st floor                                       | 2nd Floor -         | 1,160         |
|---------------------------------------|-------------------------------------------------------------------------------------------|-------------------------------------------------|---------------------|---------------|
|                                       | EUR SUREENED PURCH                                                                        |                                                 | Total Living Area - | 2,300 sq. ft. |
| <u>DINING RM</u><br>10"-6" x 14"-6"   | KITCHEN BREAKFAST<br>7'-6" x 16'-6"<br>Find Kitchen Design<br>By Others<br>9'-6" x 16'-6" | FAMILY ROOM<br>OPEN ABOR<br>17"-0" x 12'-9"     |                     |               |
| <u>LIVING ROOM</u><br>11'-1" x 14'-3" | PANTRY<br>PANTRY<br>CL<br>EOYER<br>FORMATION<br>CONC. PORCH                               | CL PWOR<br>STORAGE<br>STORAGE<br>22-0" × 20'-6" |                     |               |

#### 2nd floor

1st Floor -

THE COMPLETE OFFERING TERMS ARE IN THE OFFERING PLAN AVAILABLE FROM SPONSOR. FILE NUMBERS HID-0006, HID-0007, 14-0003, AND HI9-0004

All Information Is For Illustrative Purposes Only And May Include Features And Options That Are Not Part Of The Contract. Refer To Contract Documents For Specific Details. All Information Contained Herein Is The Sole Property Of Heritage Builders Group, LLC and Heritage Custom Builders LLC And Protected Under The Architectural Works Copyright Protection Act And Subsequent Amendments And Shall Not Be Reproduced In Any Form. Revised, October 1, 2024