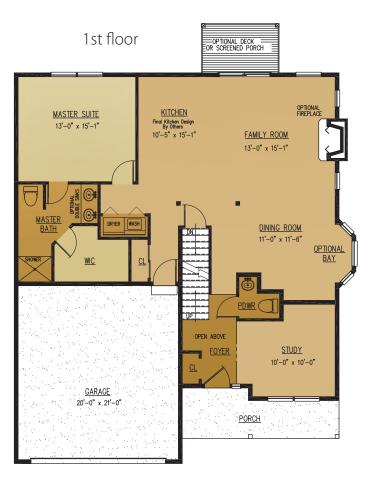

## The **tamarack**

(single family home)

| 1st Floor -              | 1,370         |
|--------------------------|---------------|
| <u>2nd Floor -</u>       | 830           |
| Total Living Area -      | 2,200 sq. ft. |
| Bonus Room - 300 sq. ft. | 2,500 sq. ft. |