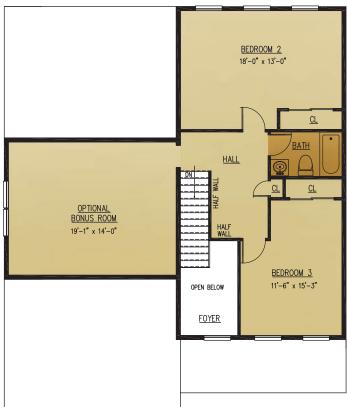

## The **tamarack**

(single family home)

| 1st Floor -              | 1,370         |
|--------------------------|---------------|
| <u>2nd Floor -</u>       | 830           |
| Total Living Area -      | 2,200 sq. ft. |
| Bonus Room - 300 sq. ft. | 2,500 sq. ft. |

2nd floor

THE COMPLETE OFFERING TERMS ARE IN THE OFFERING PLAN AVAILABLE FROM SPONSOR. FILE NUMBERS HID-0006, HID-0007, 14-0003, AND HI9-0004

All Information Is For Illustrative Purposes Only And May Include Features And Options That Are Not Part Of The Contract. Refer To Contract. Documents For Specific Details. All Information Contained Herein Is The Sole Property Of Heritage Builders Group, LLC and Heritage Custom Builders LLC And Protected Under The Architectural Works Copyright Protection Act And Subsequent Amendments And Shall Not Be Reproduced In Any Form. Revised, October 1, 2024