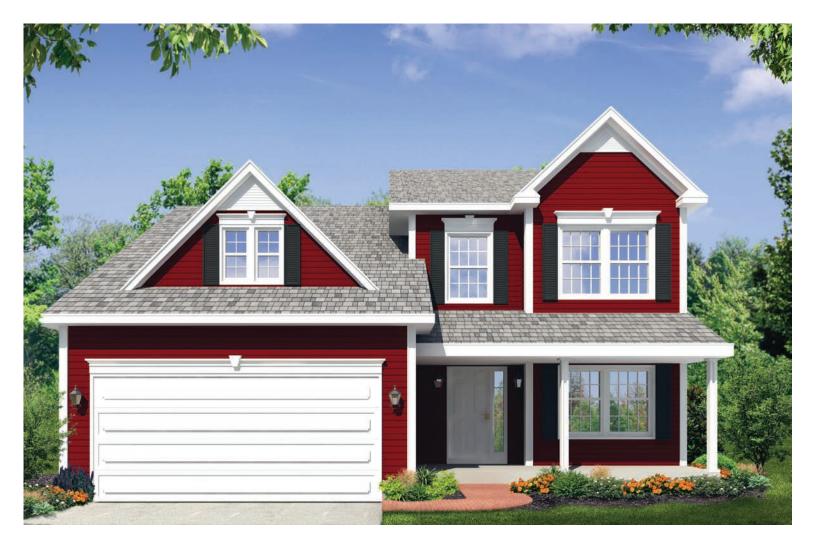

# The **tamarack**

## The **tamarack**

(single family home)

| 1st Floor -              | 1,370         |
|--------------------------|---------------|
| <u>2nd Floor -</u>       | 830           |
| Total Living Area -      | 2,200 sq. ft. |
| Bonus Room - 300 sq. ft. | 2,500 sq. ft. |